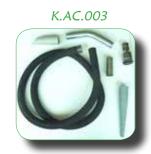

- Full painted version in Ral 7001 (grey)
- Available in three phase version
- Discharge hose Ø30 (4 m. long) with manual ball valve to discharge the sucked liquids
- Included in the supply accessories Ø50mm, K.AC.003:
  - 3mt oilproof flex hose Ø50 cod. 35.02.09.050
  - n.1 bent connection Ø50 cod. 65059
  - n.1 rubber cone oilproof Ø50 cod. 65053
  - n.1 oilproof conic nozzle Ø50 cod, 65072
  - n.1 hose connector Ø50 cod. 65044
  - n.2 hose clamp Ø50 cod. 30014