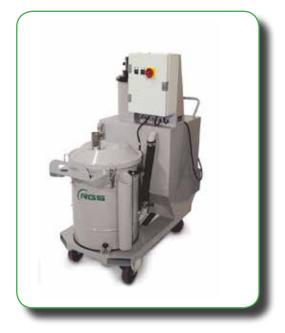

## OIL223M

## TECHNICAL FEATURES:

- Head made of metal with 3 single phase brush motors double stage by-pass
- Independent switches for each motor
- Centrifugal pump, single phase, with open rotor to discharge the liquid, power 0.9 kW, delivered quantity of 200 l/min. with water
- Electric cable 10m long with CEE 2P+T plug
- Cartridge filter oil proof for oil mists Ø276x210mm
- Quick inlet Ø50mm
- Container for liquids with 2001 capacity
- Container for shaving with 60l capacity
- Rear wheels of cast iron Ø150mm, front wheels Ø 150mm with brake

- Full painted version in Ral 7001 (grey)
- Available in three phase version
- Discharge hose Ø30 (4 m. long) with manual ball valve to discharge the sucked liquids
- Included in the supply accessories Ø50mm, K.AC.003:
  - 3mt oilproof flex hose Ø50 cod. 35.02.09.050
  - n.1 bent connection Ø50 cod. 65059
  - n.1 rubber cone oilproof Ø50 cod. 65053
  - n.1 oilproof conic nozzle Ø50 cod, 65072
  - n.1 hose connector Ø50 cod. 65044
  - n.2 hose clamp Ø50 cod. 30014

|                                              |       | OIL223M         |
|----------------------------------------------|-------|-----------------|
| Tension/ Voltage                             | Volts | 1x 230V/50Hz    |
| Power                                        | Watt  | 4650 (3300+900) |
| Depression max                               | mbar  | 200             |
| Max air flow                                 | m³/h  | 510             |
| Primary filter surface                       | m²    | -               |
| Liquid expulsion pump flow rate (with water) | lt/m  | 200             |
| Container capacity for liquids               | Lt    | 220             |
| Container capacity for chips                 | Lt    | 60              |
| Product inlet                                | mm    | Ø50             |
| Noise level                                  | Dba   | 77              |
| Overall dimensions                           | Cm    | 60X145X190H     |
| Weight                                       | Kg    | 130             |
| Protection                                   | IP    | 43              |