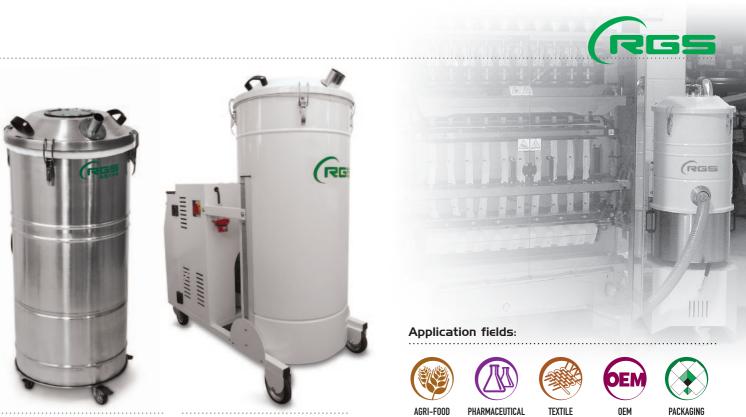

## The best partners for packaging professionals

This family of RGS vacuums is designed to solve all problems of dusting, cleaning and removal of waste which are relevant to the world of packaging, especially in the food and pharmaceutical industries.

An experience of over ten years in the field has led us to develop these vacuums in order to avoid the accumulation of debris in hidden areas and the white color is ideal to allow thorough cleaning of the vacuum cleaner. In addition to the versions in painted steel, RGS offers versions partially or totally made of stainless steel AISI 304, perfect for the recovery and reuse of the dusts and allowing therefore their use in the pharmaceutical industry.