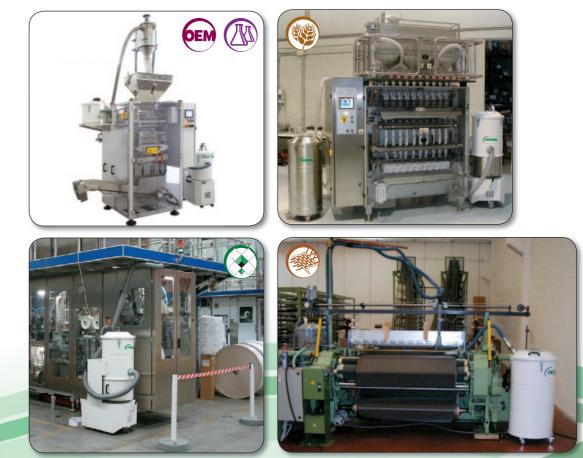

## The best partners for packaging professionals

This family of RGS vacuums is designed to solve all problems of dusting, cleaning and removal of waste which are relevant to the world of packaging, especially in the food and pharmaceutical industries.

## The family includes:

• **BA-BAV:** fixed dust collectors in horizontal or vertical structure, with power from 0.37 kW to 4 kW and capacity from 3 to 25 liters, suitable for removing small quantities of material from process machines.

• A236-A336: real mobile vacuums with powers ranging from 1.5 to 2.2 kW and capacities from 25 to 48 liter, suitable for sucking substantial quantities of product from process machines, but also used at the end of the work shift for general cleaning of the working area.

• F230-F340: like the previous models but available also in ATEX version and with a full range of options of easy installation to make them particularly suitable in the pharmaceutical world.

• AS: vacuum cleaners for plastic waste or other materials usually produced by the packaging machines in the moment of the closing of the package; besides removing the waste, these vacuums compact it in the filter bag so to optimize the operations of emptying. They are available with capacities from 0.9 to 4 kW and containers from 105 to 215 liters.

An experience of over ten years in the field has led us to develop these vacuums in order to avoid the accumulation of debris in hidden areas and the white color is ideal to allow thorough cleaning of the vacuum cleaner. In addition to the versions in painted steel, RGS offers versions partially or totally made of stainless steel AISI 304, perfect for the recovery and reuse of the dusts and allowing therefore their use in the pharmaceutical industry.