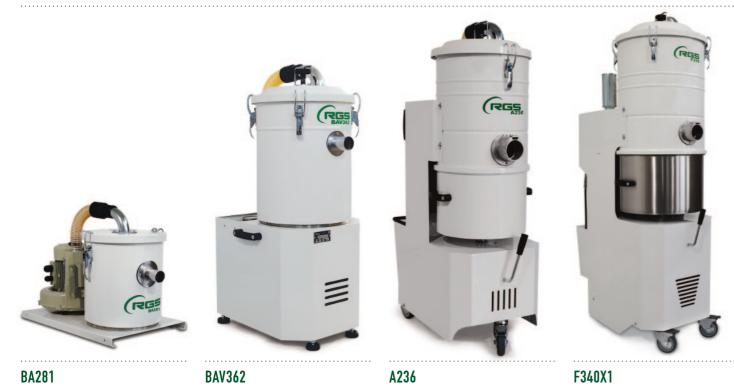

## The family includes:

• **BA-BAV:** fixed dust collectors in horizontal or vertical structure, with power from 0.37 kW to 4 kW and capacity from 3 to 25 liters, suitable for removing small quantities of material from process machines.

• A236-A336: real mobile vacuums with powers ranging from 1.5 to 2.2 kW and capacities from 25 to 48 liter, suitable for sucking substantial quantities of product from process machines, but also used at the end of the work shift for general cleaning of the working area.

• F230-F340: like the previous models but available also in ATEX version and with a full range of options of easy installation to make them particularly suitable in the pharmaceutical world.

• AS: vacuum cleaners for plastic waste or other materials usually produced by the packaging machines in the moment of the closing of the package; besides removing the waste, these vacuums compact it in the filter bag so to optimize the operations of emptying. They are available with capacities from 0.9 to 4 kW and containers from 105 to 215 liters.