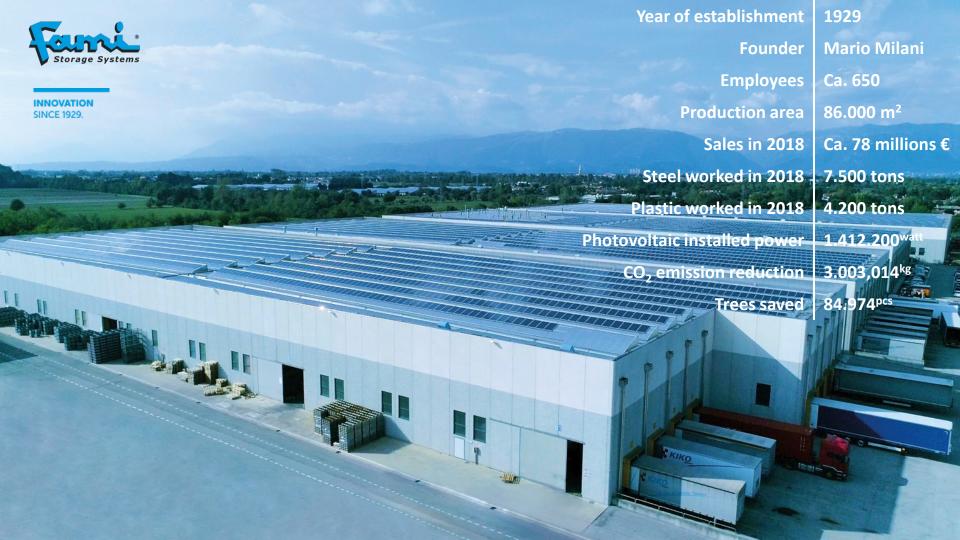

### **ALWAYS FAMI**

Storage Systems

Fami was founded as a specialist industrial furnishing manufacturer. Over the years, considerable resources and energies have been invested in growing professional skills, establishing an impressive network of contacts and transforming research and materials into highly functional, innovative and top quality products.