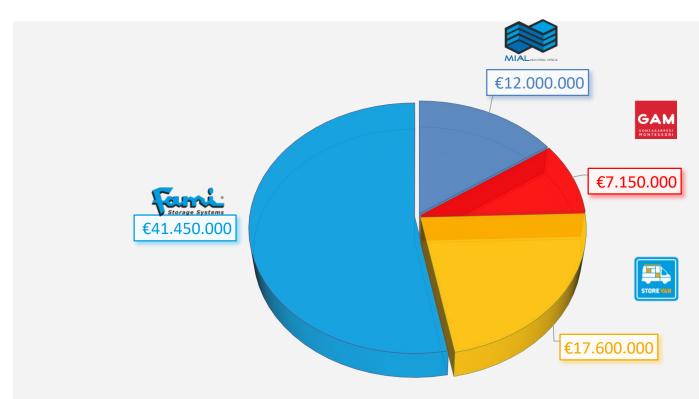

ld articles and a wide selection of products designed for the needs of the industrial sector.

In the e-commerce website you may find:

- ✓ Latest products and news
- ✓ Promotions
- Photos and technical information





#### **EDUCATE. GROW. LEARN.**



GAM is synonymous for learning tools and furniture for infant toddlers, kindergartens, libraries, day care

and Montessori educational materials.



A new range of products and tailor-made solutions are designed with the collaboration of teachers, professionals and experts, always following the Italian craftmanship tradition.



Gam is the only company in Italy certified by Association Montessori Internationale for the material used.



# **OUR RESULTS**





### **SALES TREND**





## **SALES 2018**





### **SALES IN 2018 BY BRAND**









## **WWW.FAMISPA.COM**