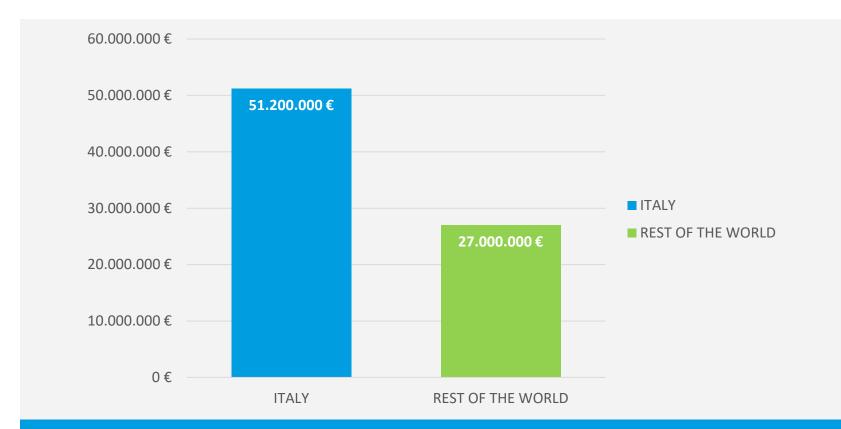

he catalogue includes Fami's most sold articles and a wide selection of products designed for the needs of the industrial sector.

In the e-commerce website you may find:

- ✓ Latest products and news
- ✓ Promotions
- Photos and technical information





#### **EDUCATE. GROW. LEARN.**



GAM is synonymous for learning tools and furniture for infant toddlers, kindergartens, libraries, day care

and Montessori educational materials.



A new range of products and tailor-made solutions are designed with the collaboration of teachers, professionals and experts, always following the Italian craftmanship tradition.



Gam is the only company in Italy certified by Association Montessori Internationale for the material used.



# **OUR RESULTS**





### **SALES TREND**





## **SALES 2018**





### **SALES IN 2018 BY BRAND**









## **WWW.FAMISPA.COM**