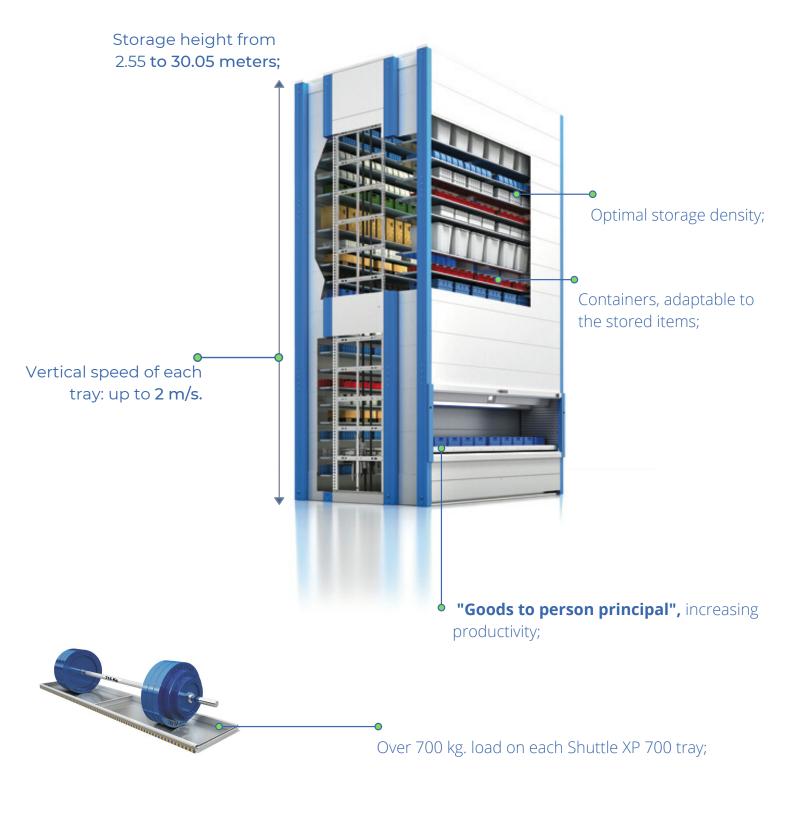

# TECHNICAL SPECIFICATIONS AND ADVANTAGES MAXIMUM USAGE OF THE STORAGE HEIGHT

\*\*\*

Refrigerated storage possibility - 20  $^{\circ}$ C ± 5K;