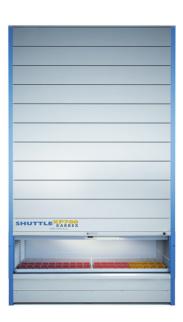

# KARDEX REMSTAR SHUTTLE XP

SAVE SPACE AND INCREASE PRODUCTIVITY

SHUTTLE XP modules provide flexible solutions for high storage density, optimization of storage space and drastic increase in productivity with retrieval speed of up to 0.7 m/sec.