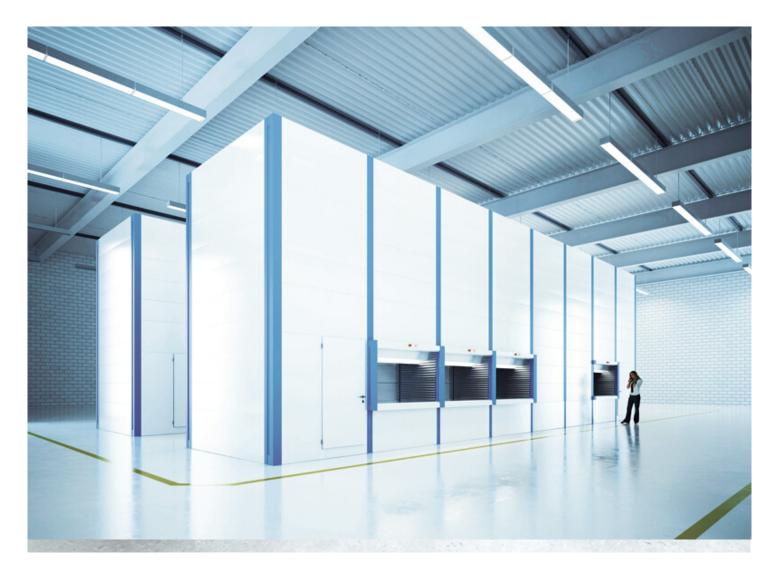

# KARDEX REMSTAR SHUTTLE XP

SAVE SPACE AND INCREASE PRODUCTIVITY

SHUTTLE XP modules provide flexible solutions for high storage density, optimization of storage space and drastic increase in productivity with retrieval speed of up to 0.7 m/sec.

#### FAST ACCESS TO A LARGE NUMBER OF STORED GOODS

- With guaranteed picking accuracy, up to 99.9%;
- Suitable for spare parts, electronic components and much more;
- Security of the stored items, thanks to the controlled access to the system;
- Modular constructions and extensions;
- Faster access to each item up to 67 % increased productivity;
- Save over 85% of your storage area, thanks to the vertical storage capacity;