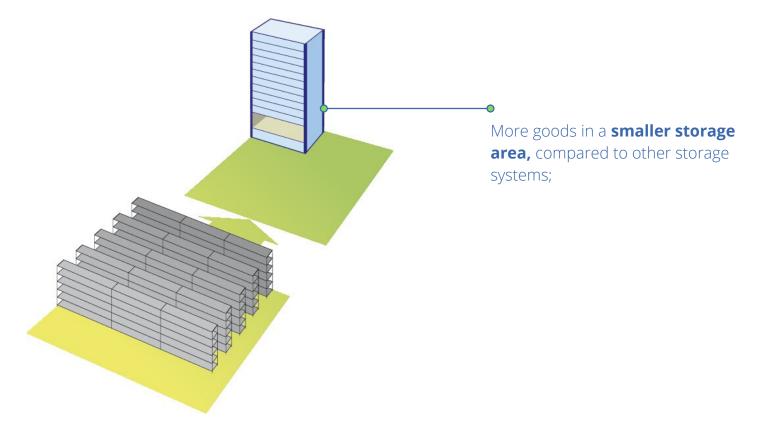

#### FAST ACCESS TO A LARGE NUMBER OF STORED GOODS

- With guaranteed picking accuracy, up to 99.9%;
- Suitable for spare parts, electronic components and much more;
- Security of the stored items, thanks to the controlled access to the system;
- Modular constructions and extensions;
- Faster access to each item up to 67 % increased productivity;
- Save over 85% of your storage area, thanks to the vertical storage capacity;