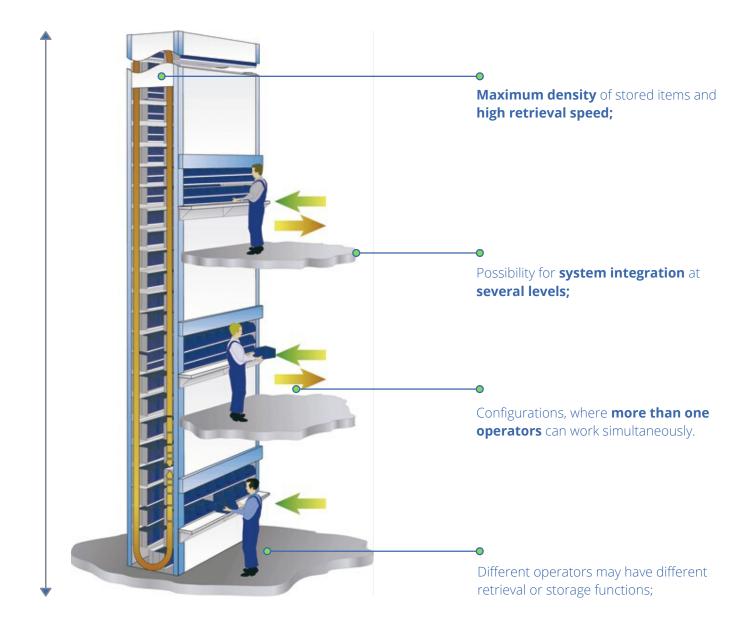

## CONFIGURATION

USE OF THE VERTICAL STORAGE SPACE AND POSSIBILITY FOR MEGAMAT RS INTEGRATION AT DIFFERENT LEVELS

#### Optimal use of the height of the **available space**;