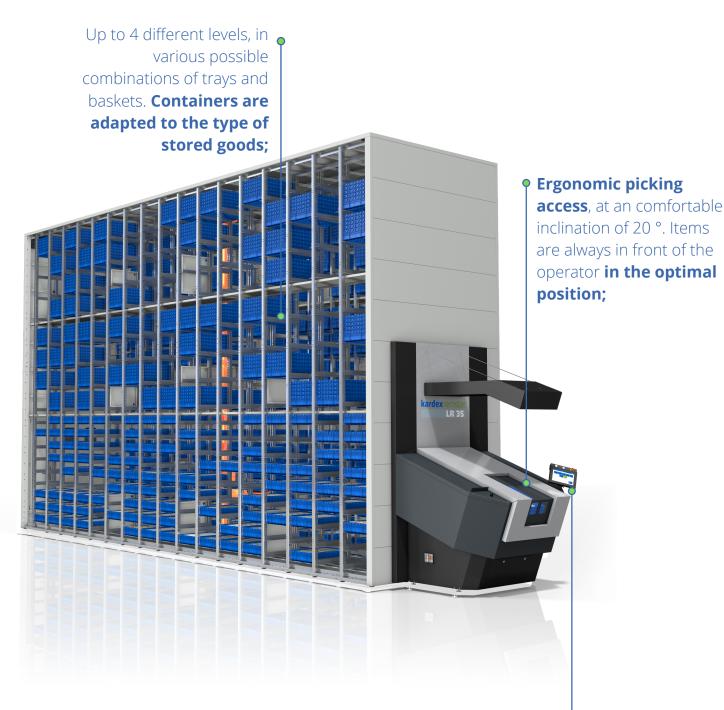

# HIGH RANGE OF STORED ITEMS AND IMPROVED PICKING PRECISION

A new generation touch display, showing all information and activity in an easy and understandable way. There is no need for time-consuming staff training.

FOR GOODS STORAGE, WITH LOW FREQUENCY AND CONTINUOUS PICKING
LR 35 reduces the picking times of an extremely wide range of well-organized and
arranged parts and items. Moving and searching times for the operator is basically
reduced to 0.24-hour storage and retrieval process is possible.