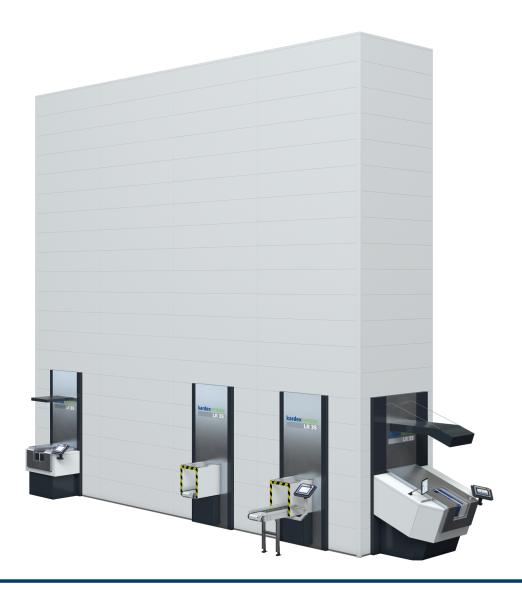

ndable way. There is no need for time-consuming staff training.





#### **POSSIBLE APPLICATIONS**

SETS OF GROUPED ITEMS FOR THE ASSEMBLY AND INSTALLATION LINES

LR35 is especially suitable for production companies, when they need continuous and fast supply of assembly kits of components for the assembly line. LR 35 provides a continuous flow. The assembly kits are pre-grouped in trays and then transported to the production area, using a conveyor system.

FOR GOODS STORAGE, WITH LOW FREQUENCY AND CONTINUOUS PICKING
LR 35 reduces the picking times of an extremely wide range of well-organized and
arranged parts and items. Moving and searching times for the operator is basically
reduced to 0.24-hour storage and retrieval process is possible.

## INTEGRATION OF ADDITIONAL PICKING ACCESSESS







# PRODUCTIVITY AND PROFITABILITY



Up to **500 picking** operation per hour;



Loads up to 63 tons for each LR 35 station;



Reduced staff needed;

# ADAPTATION TO YOUR WAREHOUSE / PRODUCTION SPACE