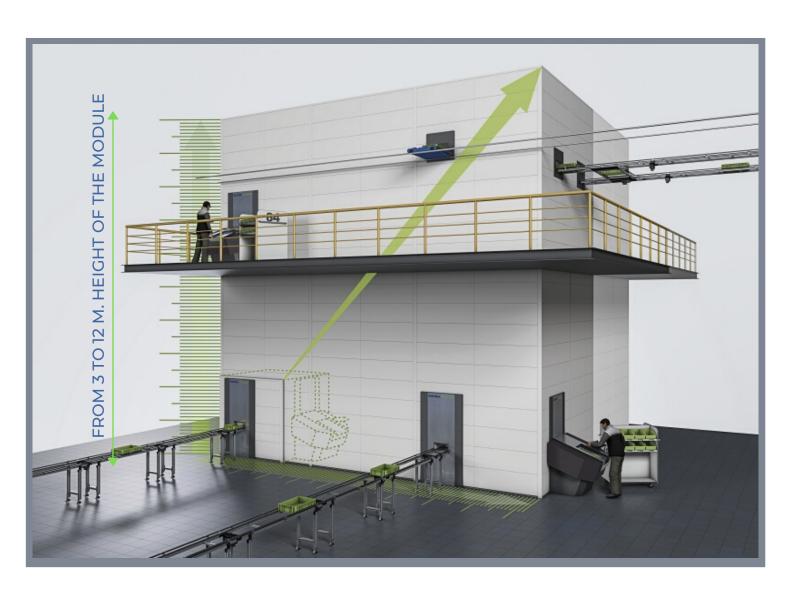

ompanies, when they need continuous and fast supply of assembly kits of components for the assembly line. LR 35 provides a continuous flow. The assembly kits are pre-grouped in trays and then transported to the production area, using a conveyor system.

FOR GOODS STORAGE, WITH LOW FREQUENCY AND CONTINUOUS PICKING
LR 35 reduces the picking times of an extremely wide range of well-organized and
arranged parts and items. Moving and searching times for the operator is basically
reduced to 0.24-hour storage and retrieval process is possible.

## INTEGRATION OF ADDITIONAL PICKING ACCESSESS







# PRODUCTIVITY AND PROFITABILITY



Up to **500 picking** operation per hour;



Loads up to 63 tons for each LR 35 station;



Reduced staff needed;

# ADAPTATION TO YOUR WAREHOUSE / PRODUCTION SPACE