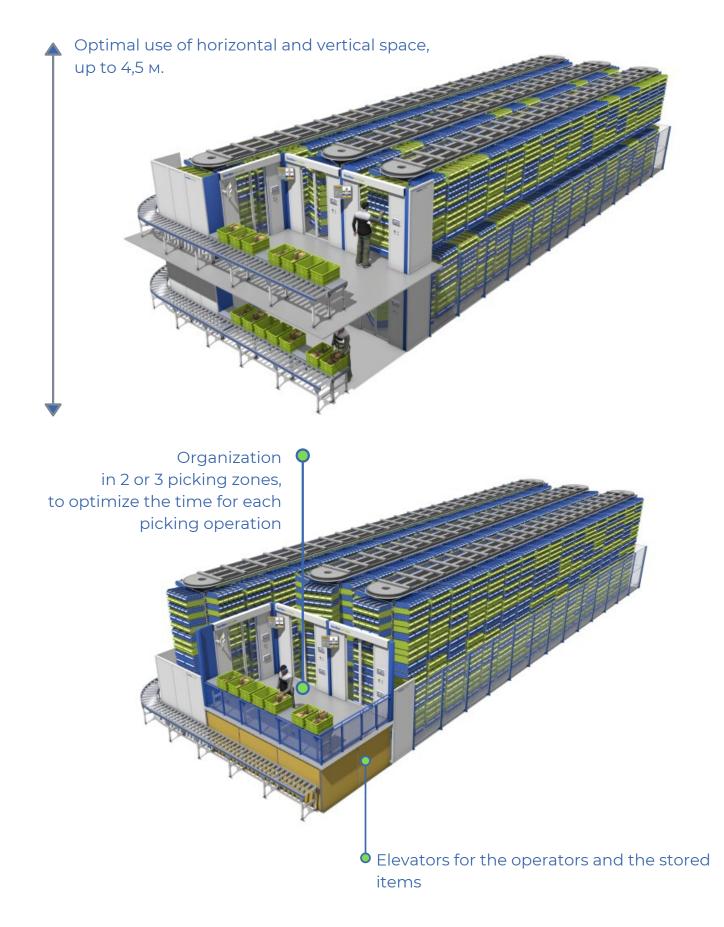

se picking operations of stored items;
- Different Horizontal Carousels combined in station units may work simultaneously;
- Permanent access to the stored goods. Waiting time is practically reduced to 0;
- Much more picking operations per hour;
- Integration of Kardex Remstar Power Pick Global Software;
- Imporoved optical elements and easy to use control display systems.



# **TECHNICAL SPECIFICATIONS AND ADVANTAGES**

GOODS TO PERSON PRINCIPAL TO IMPROVE PICKING VELOCITY AND MAXIMUM USE OF THE LENGTH OF THE INDUSTRIAL SPACE





# **POSSIBLE CONFIGURATIONS**

L OR I SHAPED DOUBLE STATION WITH ACCESS OPENINGS AND SMALL, EASY TO USE PICKING AREA





# **POSSIBLE CONFIGURATIONS**

TRIPLE OR FOUR UNITS STATIONS





## **POSSIBLE CONFIGURATIONS**

MULTILEVEL HORIZONTAL CAROUSEL STATIONS