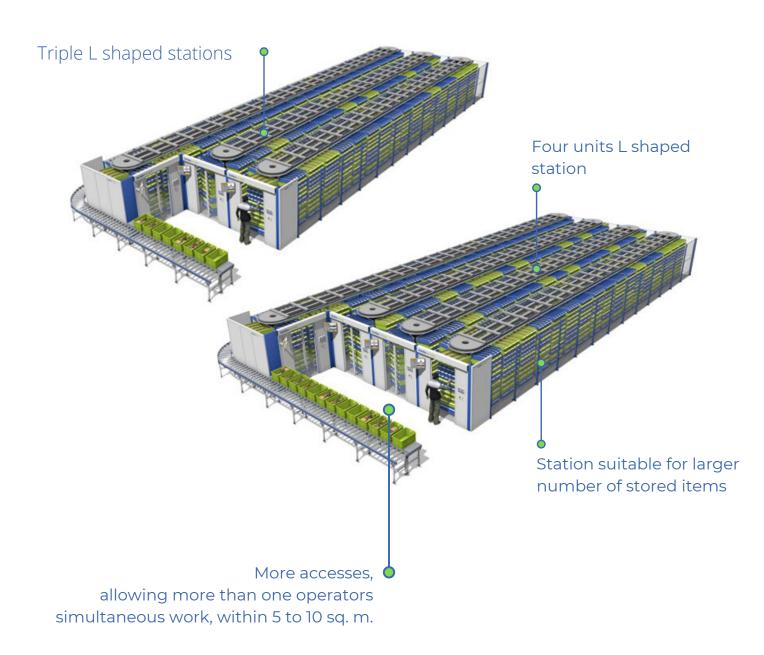

h of the warehouse or industrial space;
- Access openings for quick and precise picking operations of stored items;
- Different Horizontal Carousels combined in station units may work simultaneously;
- Permanent access to the stored goods. Waiting time is practically reduced to 0;
- Much more picking operations per hour;
- Integration of Kardex Remstar Power Pick Global Software;
- Imporoved optical elements and easy to use control display systems.



# **TECHNICAL SPECIFICATIONS AND ADVANTAGES**

GOODS TO PERSON PRINCIPAL TO IMPROVE PICKING VELOCITY AND MAXIMUM USE OF THE LENGTH OF THE INDUSTRIAL SPACE





# **POSSIBLE CONFIGURATIONS**

L OR I SHAPED DOUBLE STATION WITH ACCESS OPENINGS AND SMALL, EASY TO USE PICKING AREA





# **POSSIBLE CONFIGURATIONS**

TRIPLE OR FOUR UNITS STATIONS





## **POSSIBLE CONFIGURATIONS**

MULTILEVEL HORIZONTAL CAROUSEL STATIONS