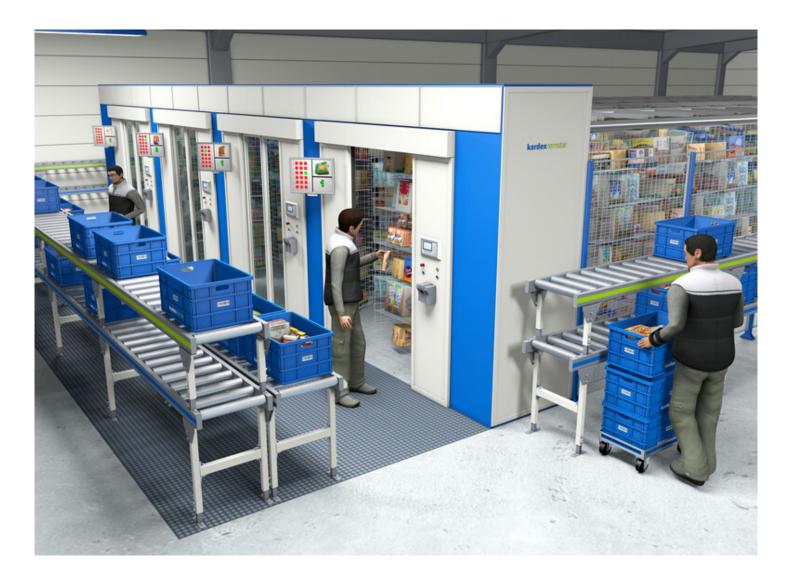

## **KARDEX REMSTAR HORIZONTAL CAROUSEL**

HIGHER PRODUCTIVITY IN THE WAREHOUSE OR YOUR INDUSTRIAL SPACE

THE HORIZONTAL CAROUSEL IS THE BEST SOLUTION FOR FAST AND PRECISE PICKING OPERATIONS

#### EFFECTIVE AND FAST ACCESS TO A LARGE NUMBER OF ITEMS - SIMULTANEOUSLY

- Take advantage of the existing length of the warehouse or industrial space;
- Access openings for quick and precise picking operations of stored items;
- Different Horizontal Carousels combined in station units may work simultaneously;
- Permanent access to the stored goods. Waiting time is practically reduced to 0;
- Much more picking operations per hour;
- Integration of Kardex Remstar Power Pick Global Software;
- Imporoved optical elements and easy to use control display systems.