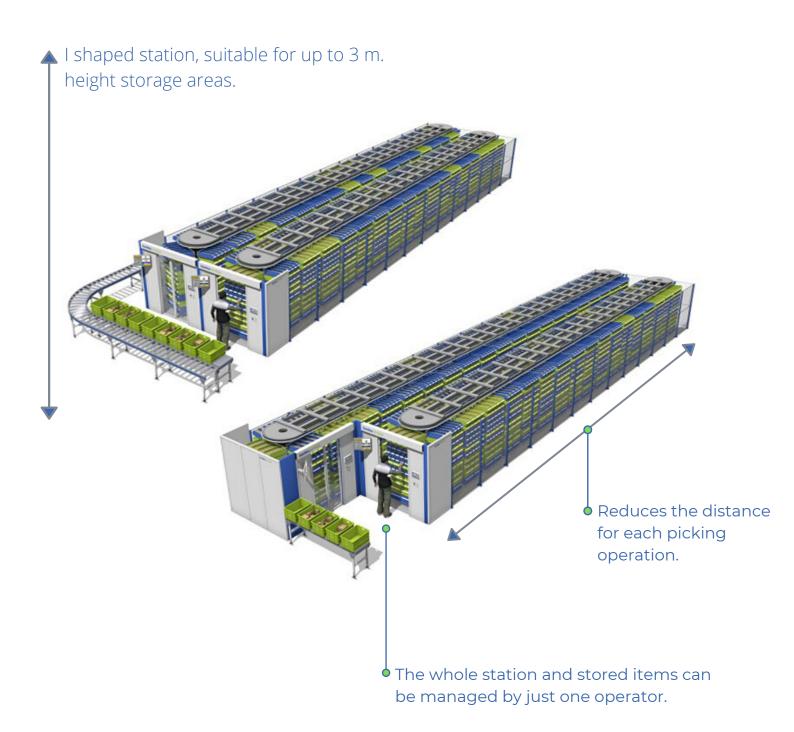

# **POSSIBLE CONFIGURATIONS**

L OR I SHAPED DOUBLE STATION WITH ACCESS OPENINGS AND SMALL, EASY TO USE PICKING AREA