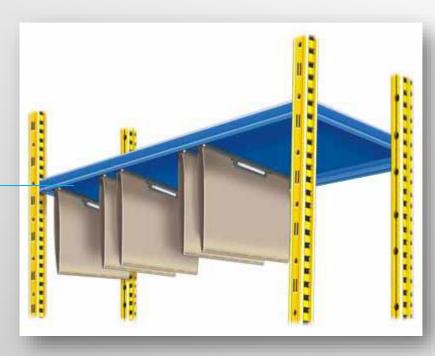

### Components and accessories

Inclined separators

Vertical separators

EURO 4 shelf

Movable separators

Mito crossbar

EURO hook

File rail

Separators for drawers

8 Drawer separators

Garment hanging rail

Tyre holder