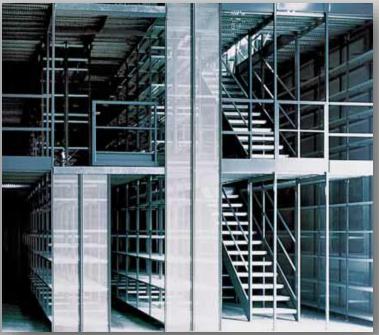

#### **General features**

Boltless method, easy to assemble, vast range of accessories, economical, high quality epoxy paint finish or galvanized. Ideal for storage and filling areas. Shelving that is simply and rapidly assembled and dismantled. The boltless assembly method – consisting of a shelf, shelf carrier, and upright – eliminates the problems often experienced with bolted systems. These shelves can be used either as furnishing items or in complex storage systems for lightweight materials. Stairways and handrails are available when the system has more than one floor