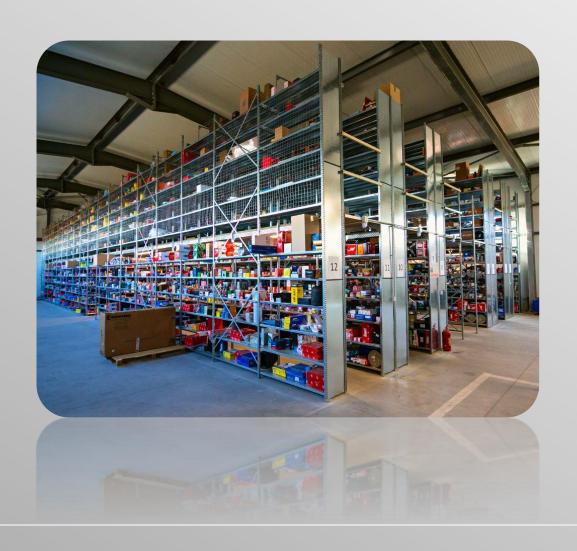

#### **General features**

Boltless method, easy to assemble, vast range of accessories, economical, high quality epoxy paint finish or galvanized. Ideal for storage and filling areas. Shelving that is simply and rapidly assembled and dismantled. The boltless assembly method – consisting of a shelf, shelf carrier, and upright – eliminates the problems often experienced with bolted systems. These shelves can be used either as furnishing items or in complex storage systems for lightweight materials. Stairways and handrails are available when the system has more than one floor

The clip-fit assembly system is easy and fast to mount. MITO has vast range of accessories, and high-quality epoxy paint finish. Ideal for storage areas, distribution centers or even offices. The EURO 4 model, with its original clip system, is not only easily and rapidly assembled, but also extremely economical. Its' structure resembles MITO 3 model but has significant improvements;