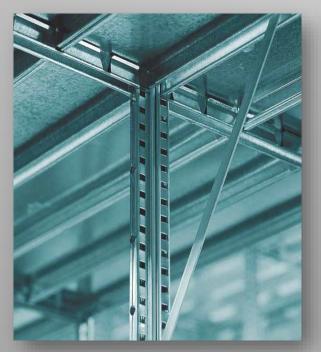

#### **General features**

Boltless method, easy to assemble, vast range of accessories, economical, high quality epoxy paint finish or galvanized. Ideal for storage and filling areas. Shelving that is simply and rapidly assembled and dismantled. The boltless assembly method – consisting of a shelf, shelf carrier, and upright – eliminates the problems often experienced with bolted systems. These shelves can be used either as furnishing items or in complex storage systems for lightweight materials. Stairways and handrails are available when the system has more than one floor