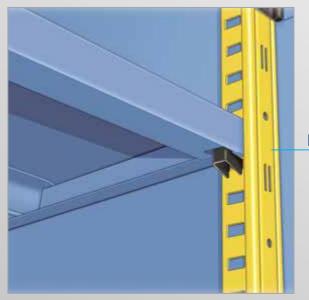

#### **General features**

Boltless method, easy to assemble, vast range of accessories, economical, high quality epoxy paint finish or galvanized. Ideal for storage and filling areas. Shelving that is simply and rapidly assembled and dismantled. The boltless assembly method – consisting of a shelf, shelf carrier, and upright – eliminates the problems often experienced with bolted systems. These shelves can be used either as furnishing items or in complex storage systems for lightweight materials. Stairways and handrails are available when the system has more than one floor

The clip-fit assembly system is easy and fast to mount. MITO has vast range of accessories, and high-quality epoxy paint finish. Ideal for storage areas, distribution centers or even offices. The EURO 4 model, with its original clip system, is not only easily and rapidly assembled, but also extremely economical. Its' structure resembles MITO 3 model but has significant improvements;