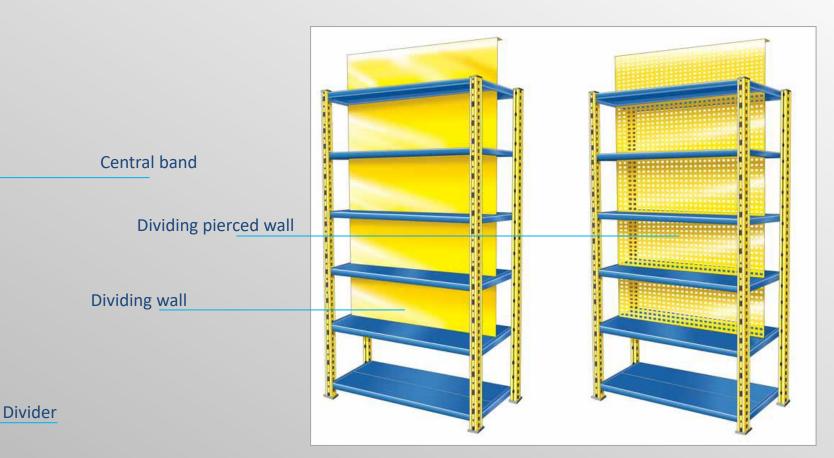

### Components and accessories

Inclined separators

Vertical separators

EURO 4 shelf

Movable separators

Mito crossbar

EURO hook

File rail