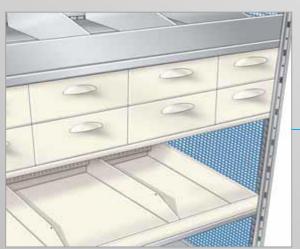

bolted systems. These shelves can be used either as furnishing items or in complex storage systems for lightweight materials. Stairways and handrails are available when the system has more than one floor



The clip-fit assembly system is easy and fast to mount. MITO has vast range of accessories, and high-quality epoxy paint finish. Ideal for storage areas, distribution centers or even offices. The EURO 4 model, with its original clip system, is not only easily and rapidly assembled, but also extremely economical. Its' structure resembles MITO 3 model but has significant improvements;









#### Plane TS

### Components and accessories



Inclined separators



Vertical separators

EURO 4 shelf



Movable separators



Mito crossbar



EURO hook



File rail



Separators for drawers



8 Drawer separators



Garment hanging rail



Tyre holder









# Thank You for the attention! Don't hesitate to send us your questions and requests at office@stamh.com

www.stamh.com

STAMH Ltd., Ring Road, cross with 31 Yordan Bakalov Stubel Str. 1404 Sofia, Bulgaria