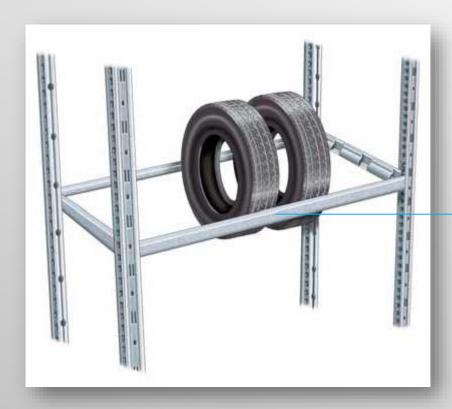

r as furnishing items or in complex storage systems for lightweight materials. Stairways and handrails are available when the system has more than one floor



The clip-fit assembly system is easy and fast to mount. MITO has vast range of accessories, and high-quality epoxy paint finish. Ideal for storage areas, distribution centers or even offices. The EURO 4 model, with its original clip system, is not only easily and rapidly assembled, but also extremely economical. Its' structure resembles MITO 3 model but has significant improvements;









#### Plane TS

### Components and accessories



Inclined separators



Vertical separators

EURO 4 shelf



Movable separators



Mito crossbar



EURO hook



File rail



Separators for drawers



8 Drawer separators



Garment hanging rail



Tyre holder









# Thank You for the attention! Don't hesitate to send us your questions and requests at office@stamh.com

www.stamh.com

STAMH Ltd., Ring Road, cross with 31 Yordan Bakalov Stubel Str. 1404 Sofia, Bulgaria