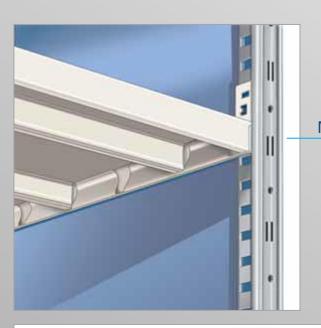

#### **General features**

Boltless method, easy to assemble, vast range of accessories, economical, high quality epoxy paint finish or galvanized. Ideal for storage and filling areas. Shelving that is simply and rapidly assembled and dismantled. The boltless assembly method – consisting of a shelf, shelf carrier, and upright – eliminates the problems often experienced with bolted systems. These shelves can be used either as furnishing items or in complex storage systems for lightweight materials. Stairways and handrails are available when the system has more than one floor

The clip-fit assembly system is easy and fast to mount. MITO has vast range of accessories, and high-quality epoxy paint finish. Ideal for storage areas, distribution centers or even offices. The EURO 4 model, with its original clip system, is not only easily and rapidly assembled, but also extremely economical. Its' structure resembles MITO 3 model but has significant improvements;