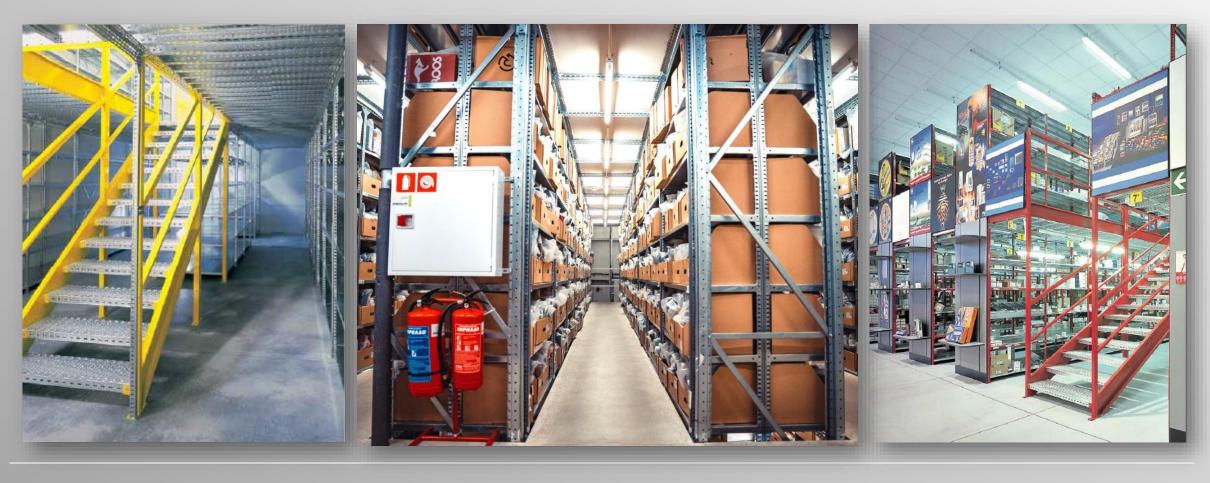

#### **General features**

Boltless method, easy to assemble, vast range of accessories, economical, high quality epoxy paint finish or galvanized. Ideal for storage and filling areas. Shelving that is simply and rapidly assembled and dismantled. The boltless assembly method – consisting of a shelf, shelf carrier, and upright – eliminates the problems often experienced with bolted systems. These shelves can be used either as furnishing items or in complex storage systems for lightweight materials. Stairways and handrails are available when the system has more than one floor