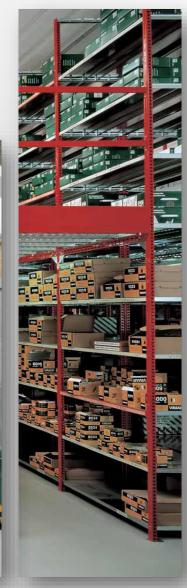

#### **General features**

Boltless method, easy to assemble, vast range of accessories, economical, high quality epoxy paint finish or galvanized. Ideal for storage and filling areas. Shelving that is simply and rapidly assembled and dismantled. The boltless assembly method – consisting of a shelf, shelf carrier, and upright – eliminates the problems often experienced with bolted systems. These shelves can be used either as furnishing items or in complex storage systems for lightweight materials. Stairways and handrails are available when the system has more than one floor

The clip-fit assembly system is easy and fast to mount. MITO has vast range of accessories, and high-quality epoxy paint finish. Ideal for storage areas, distribution centers or even offices. The EURO 4 model, with its original clip system, is not only easily and rapidly assembled, but also extremely economical. Its' structure resembles MITO 3 model but has significant improvements;