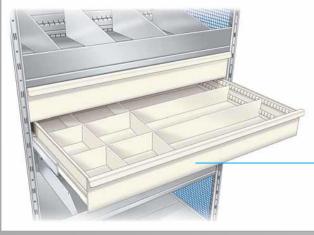

ms often experienced with bolted systems. These shelves can be used either as furnishing items or in complex storage systems for lightweight materials. Stairways and handrails are available when the system has more than one floor



The clip-fit assembly system is easy and fast to mount. MITO has vast range of accessories, and high-quality epoxy paint finish. Ideal for storage areas, distribution centers or even offices. The EURO 4 model, with its original clip system, is not only easily and rapidly assembled, but also extremely economical. Its' structure resembles MITO 3 model but has significant improvements;









#### Plane TS

### Components and accessories



Inclined separators



Vertical separators

EURO 4 shelf



Movable separators



Mito crossbar



EURO hook



File rail



Separators for drawers



8 Drawer separators



Garment hanging rail



Tyre holder









# Thank You for the attention! Don't hesitate to send us your questions and requests at office@stamh.com

www.stamh.com

STAMH Ltd., Ring Road, cross with 31 Yordan Bakalov Stubel Str. 1404 Sofia, Bulgaria