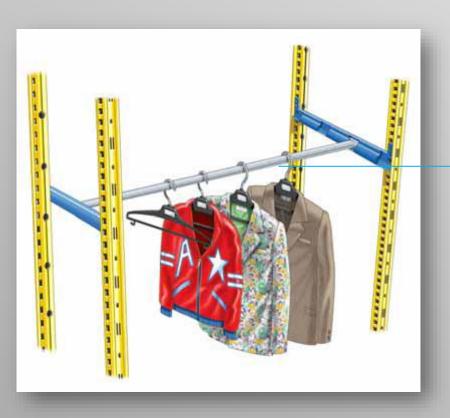

helves can be used either as furnishing items or in complex storage systems for lightweight materials. Stairways and handrails are available when the system has more than one floor



The clip-fit assembly system is easy and fast to mount. MITO has vast range of accessories, and high-quality epoxy paint finish. Ideal for storage areas, distribution centers or even offices. The EURO 4 model, with its original clip system, is not only easily and rapidly assembled, but also extremely economical. Its' structure resembles MITO 3 model but has significant improvements;









#### Plane TS

### Components and accessories



Inclined separators



Vertical separators

EURO 4 shelf



Movable separators



Mito crossbar



EURO hook



File rail



Separators for drawers



8 Drawer separators



Garment hanging rail



Tyre holder









# Thank You for the attention! Don't hesitate to send us your questions and requests at office@stamh.com

www.stamh.com

STAMH Ltd., Ring Road, cross with 31 Yordan Bakalov Stubel Str. 1404 Sofia, Bulgaria