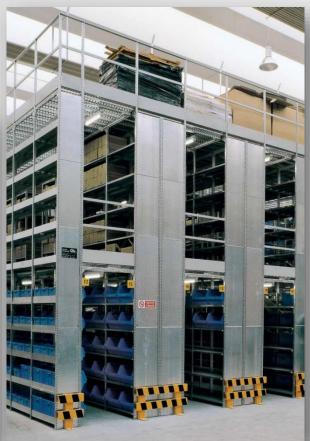

#### **General features**

Boltless method, easy to assemble, vast range of accessories, economical, high quality epoxy paint finish or galvanized. Ideal for storage and filling areas. Shelving that is simply and rapidly assembled and dismantled. The boltless assembly method – consisting of a shelf, shelf carrier, and upright – eliminates the problems often experienced with bolted systems. These shelves can be used either as furnishing items or in complex storage systems for lightweight materials. Stairways and handrails are available when the system has more than one floor