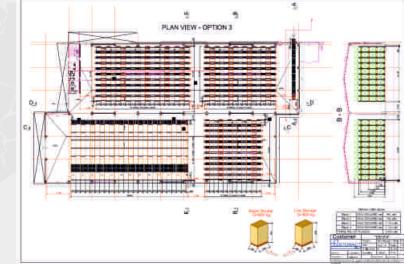

RAUH company, Bulgaria 1 shuttle cars, 1859 p.p.

PLAN LAYOUT - WAREHOUSE 3 В AT A A-A E ATT. 100 C=1000 kg. Q=1000 kg 800x1200x1540 mm, Q=1000kg 88 unlt WAREHOUSE 3 800x1200x1190 mm. Q=1000kg TOTAL Customer RAUCH PACKED SHUT STAMH t. ritere Quinin-Ph THE H. Hannes

to be executed 2016

RAUH, Serbia 1 block, total of 1 859 p.p. 34 lanes, 4/5 levels 1 shuttle cars