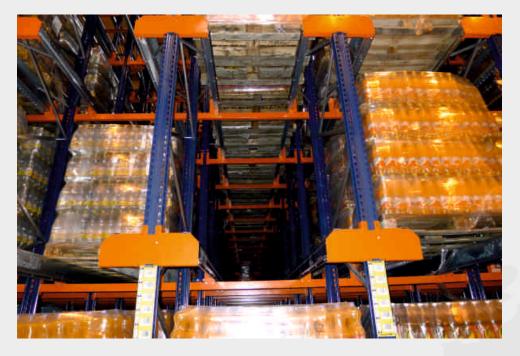

At present STAMH Ltd. provides service and maintenance, and monthly verification of 25 Radio shuttle cars. All of STAMH SERVICE employees have passed specialized training

courses for maintenance of such machines.

#### COCA COLA company, Bulgaria - STAGE 1 6 shuttle cars, 4 536 p.p.

year of execution 2011

#### **COCA COLA** company, Bulgaria

Stage 1, total of 4 536 p.p.14 lanes, 6 levels, 18 pallets in depth6 shuttle cars, FIFO