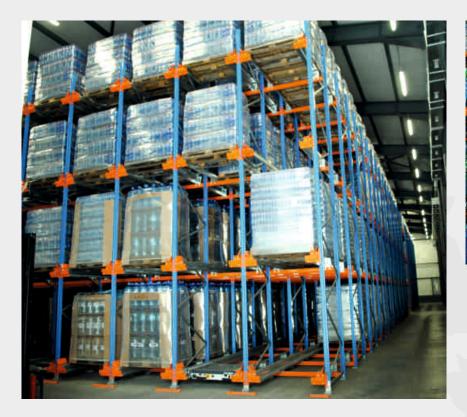

DEVIN company, Bulgaria 4 shuttle cars, 2 708 p.p.

year of execution 2014

**DEVIN** company, Bulgaria 3 blocks, total of 2 708 p.p. 31 lanes, 4 levels 4 shuttle cars FIFO

FRIKOM company, Serbia **3 shuttle cars, 8 358 p.p.** 

year of execution 2014

FRIKOM company, Serbia7 blocks, total of 8 358p.p.23 lanes, 5 levels, 6/17 pallets in depth3 shuttle cars LIFO