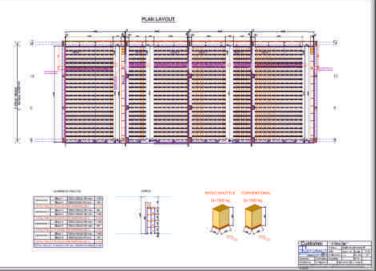

RAUH company, Bulgaria 1 shuttle cars, 1859 p.p.

PLAN LAYOUT - WAREHOUSE 3 В AT A A-A E ATT. 100 C=1000 kg. Q=1000 kg 800x1200x1540 mm, Q=1000kg 88 unlt WAREHOUSE 3 800x1200x1190 mm. Q=1000kg TOTAL Customer RAUCH PACKED SHUT STAMH t. ritere Quinin-Ph THE H. Hannes

to be executed 2016

RAUH, Serbia 1 block, total of 1 859 p.p. 34 lanes, 4/5 levels 1 shuttle cars