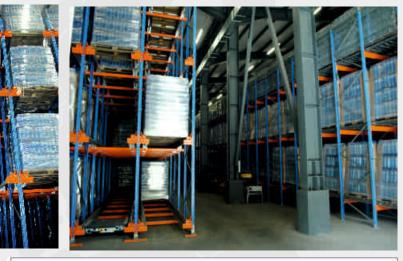

### PEKABESKO company, Macedonia 6 shuttle cars, 7 650 p.p.

year of execution 2011

### **PEKABESKO** company, Macedonia 15 blocks, total of 7 650 p.p. 296 lanes, 4/5 levels

6 shuttle cars LIFO

KALINEL company, Bulgaria 2 shuttle cars, 480 p.p.

year of execution 2013