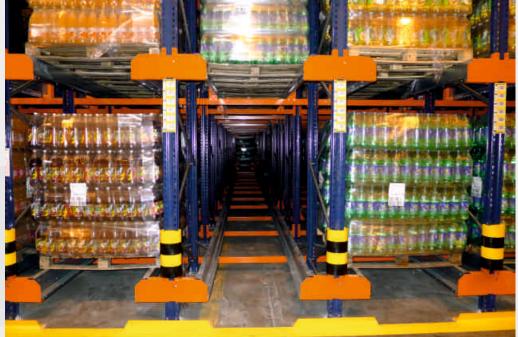

At present STAMH Ltd. provides service and maintenance, and monthly verification of 25 Radio shuttle cars. All of STAMH SERVICE employees have passed specialized training

courses for maintenance of such machines.

#### COCA COLA company, Bulgaria - STAGE 1 6 shuttle cars, 4 536 p.p.

year of execution 2011

#### **COCA COLA** company, Bulgaria

Stage 1, total of 4 536 p.p.14 lanes, 6 levels, 18 pallets in depth6 shuttle cars, FIFO