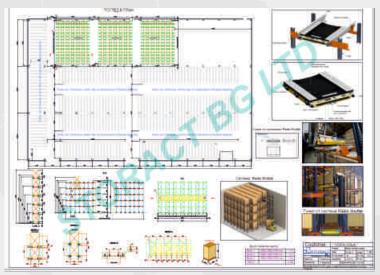

RAUH company, Bulgaria 1 shuttle cars, 1859 p.p.

PLAN LAYOUT - WAREHOUSE 3 В AT A A-A E ATT. 100 C=1000 kg. Q=1000 kg 800x1200x1540 mm, Q=1000kg 88 unlt WAREHOUSE 3 800x1200x1190 mm. Q=1000kg TOTAL Customer RAUCH PACKED SHUT STAMH t. ritere Quinin-Ph THE H. Hannes