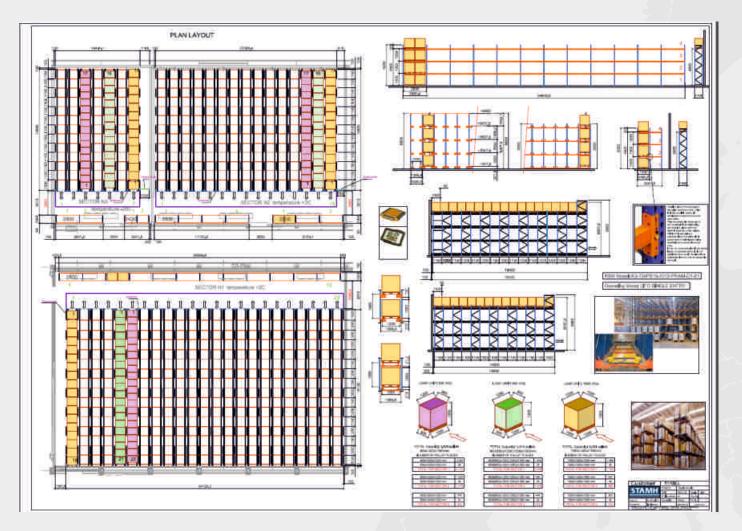

DEVIN company, Bulgaria 4 shuttle cars, 2 708 p.p.

year of execution 2014

**DEVIN** company, Bulgaria 3 blocks, total of 2 708 p.p. 31 lanes, 4 levels 4 shuttle cars FIFO

FRIKOM company, Serbia **3 shuttle cars, 8 358 p.p.** 

year of execution 2014

FRIKOM company, Serbia7 blocks, total of 8 358p.p.23 lanes, 5 levels, 6/17 pallets in depth3 shuttle cars LIFO