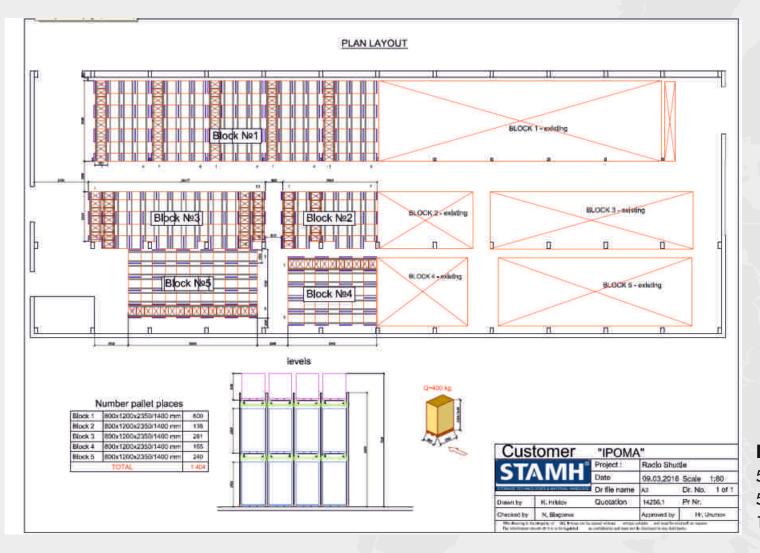

#### SIRIO BG company, Bulgaria

1 block, total of 1 408 p.p. 16 lanes, 4 levels 1 shuttle cars

IPOMA company, Bulgaria 1 shuttle cars, 1 404 p.p.

to be executed 2016

**IPOMA** company, Bulgaria 5 blocks, total of 1 404 p.p. 50 lanes, 3 levels 1 shuttle cars