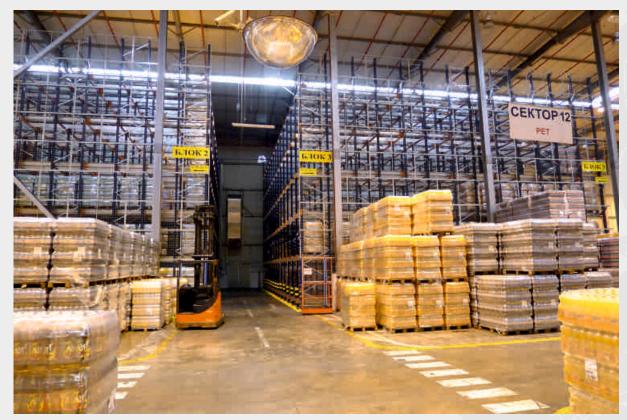

At present STAMH Ltd. provides service and maintenance, and monthly verification of 25 Radio shuttle cars. All of STAMH SERVICE employees have passed specialized training

courses for maintenance of such machines.