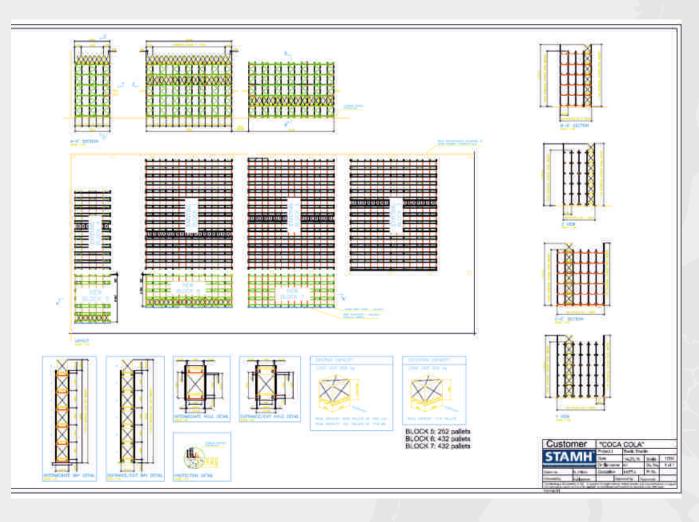

#### COCA COLA company, Bulgaria - STAGE 1 6 shuttle cars, 4 536 p.p.

year of execution 2011

#### **COCA COLA** company, Bulgaria

Stage 1, total of 4 536 p.p.14 lanes, 6 levels, 18 pallets in depth6 shuttle cars, FIFO