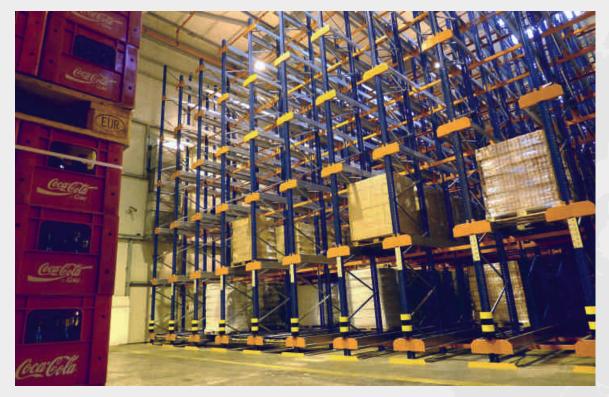

#### COCA COLA company, Bulgaria - STAGE 1 6 shuttle cars, 4 536 p.p.

year of execution 2011

#### **COCA COLA** company, Bulgaria

Stage 1, total of 4 536 p.p.14 lanes, 6 levels, 18 pallets in depth6 shuttle cars, FIFO