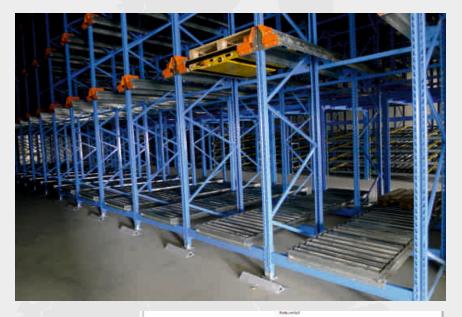

### **PEKABESKO** company, Macedonia 15 blocks, total of 7 650 p.p. 296 lanes, 4/5 levels

6 shuttle cars LIFO

KALINEL company, Bulgaria 2 shuttle cars, 480 p.p.

year of execution 2013