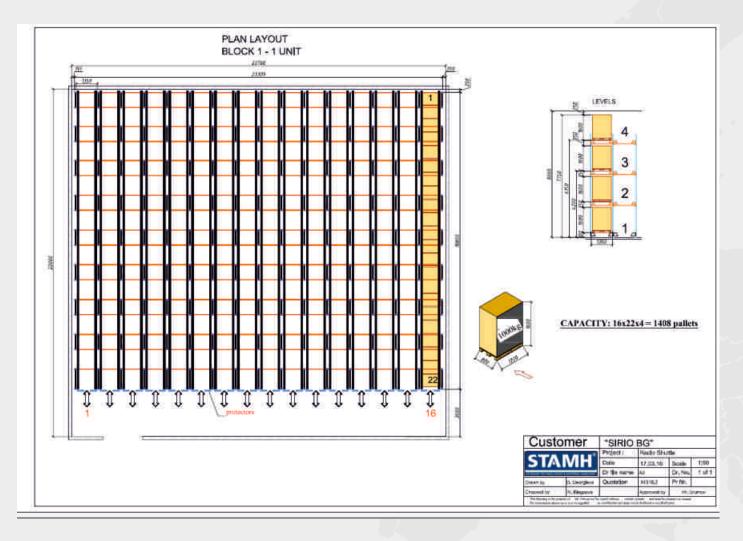

SIRIO BG company, Bulgaria 1 shuttle cars, 1 408 p.p.

to be executed 2016

#### SIRIO BG company, Bulgaria

1 block, total of 1 408 p.p. 16 lanes, 4 levels 1 shuttle cars

IPOMA company, Bulgaria 1 shuttle cars, 1 404 p.p.

to be executed 2016

**IPOMA** company, Bulgaria 5 blocks, total of 1 404 p.p. 50 lanes, 3 levels 1 shuttle cars