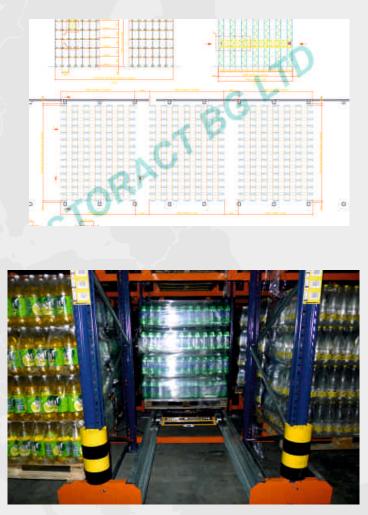

#### COCA COLA company, Bulgaria - STAGE 1 6 shuttle cars, 4 536 p.p.

year of execution 2011

#### **COCA COLA** company, Bulgaria

Stage 1, total of 4 536 p.p.14 lanes, 6 levels, 18 pallets in depth6 shuttle cars, FIFO