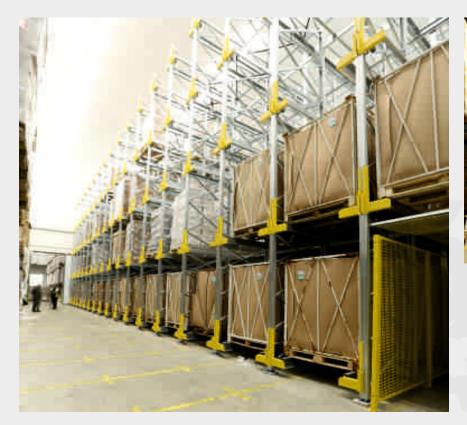

#### COCA COLA company, Bulgaria - STAGE 1 6 shuttle cars, 4 536 p.p.

year of execution 2011

#### **COCA COLA** company, Bulgaria

Stage 1, total of 4 536 p.p.14 lanes, 6 levels, 18 pallets in depth6 shuttle cars, FIFO