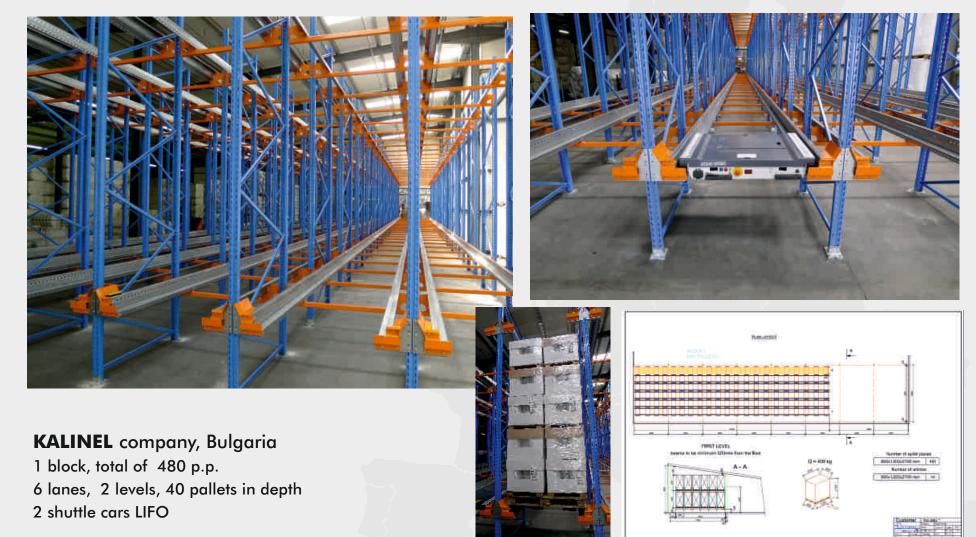

### **PEKABESKO** company, Macedonia 15 blocks, total of 7 650 p.p. 296 lanes, 4/5 levels

6 shuttle cars LIFO

KALINEL company, Bulgaria 2 shuttle cars, 480 p.p.

year of execution 2013