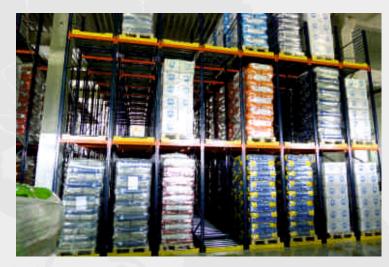

# SOME OF EXECUTED PROJECTS FROM 2009 TILL NOW

PEKABESKO company, Macedonia
21 lanes, 890 p.p.

STRAUSS company, Russia 63 lanes, 2 909 p.p.

EXPRESS LOGISTIC company, Bulgaria
12 lanes, 1887 p.p.

year of execution 2014

www.stamh.com

LIDL company, Poland
12 lanes, 1 790 p.p.

year of execution 2010

FARMINA company, Serbia 32 lanes, 1 224 p.p.

www.stamh.com

ALPIN 57 company, Romania 45 lanes, 1 485 p.p.

year of execution 2015

PRESTIGE 96 company, Bulgaria 58 lanes, 2 320 p.p.

BON company, Bulgaria 14 lanes, 420 p.p.

GOTMAR company, Bulgaria **25 lanes**, **2 817 p.p.** 