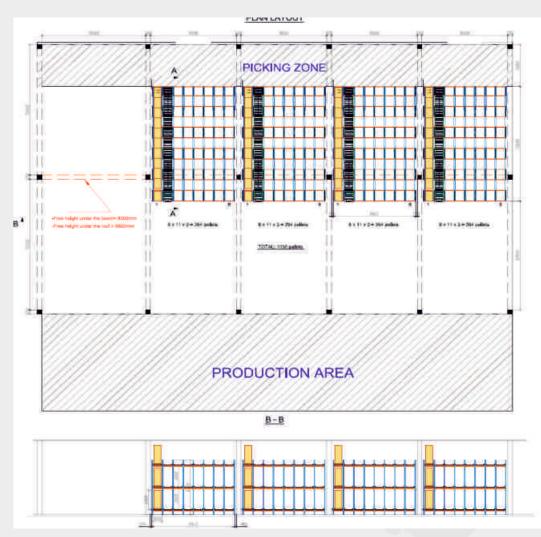

## PROJECTS TO BE EXECUTED IN 2016

AST POPCORN company, Bulgaria
21 lanes, 1 478 p.p.

to be executed 2016

A & D Commersial, Bulgaria -STAGE 2 16 lanes, 1 344 p.p.

to be executed 2016

OLYMPUS company, Bulgaria 6 lanes, 378 p.p.

to be executed 2016