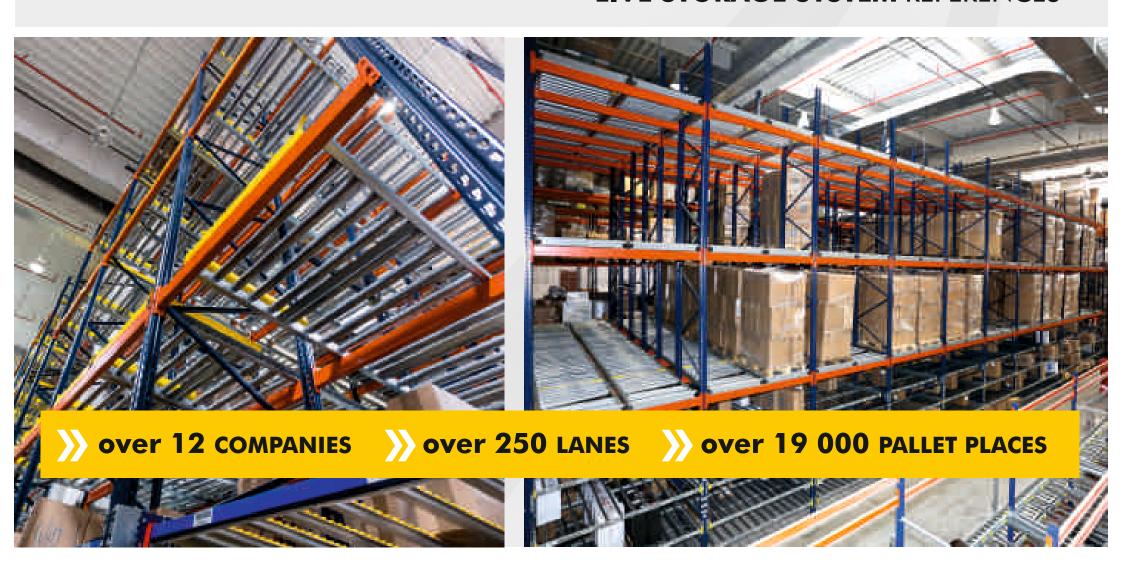

#### **LIVE STORAGE SYSTEM REFERENCES**

# SOME OF EXECUTED PROJECTS FROM 2009 TILL NOW

PEKABESKO company, Macedonia
21 lanes, 890 p.p.

STRAUSS company, Russia 63 lanes, 2 909 p.p.

EXPRESS LOGISTIC company, Bulgaria
12 lanes, 1887 p.p.

year of execution 2014

www.stamh.com

LIDL company, Poland
12 lanes, 1 790 p.p.

year of execution 2010

FARMINA company, Serbia 32 lanes, 1 224 p.p.

www.stamh.com

ALPIN 57 company, Romania 45 lanes, 1 485 p.p.

year of execution 2015

PRESTIGE 96 company, Bulgaria 58 lanes, 2 320 p.p.

BON company, Bulgaria 14 lanes, 420 p.p.

GOTMAR company, Bulgaria **25 lanes**, **2 817 p.p.** 