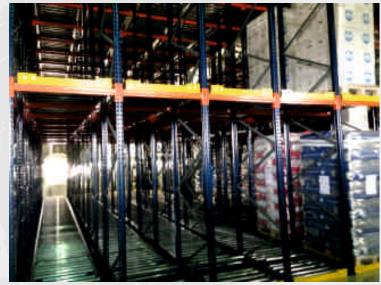

# SOME OF EXECUTED PROJECTS FROM 2009 TILL NOW

PEKABESKO company, Macedonia
21 lanes, 890 p.p.

STRAUSS company, Russia 63 lanes, 2 909 p.p.

EXPRESS LOGISTIC company, Bulgaria
12 lanes, 1887 p.p.

year of execution 2014

www.stamh.com

LIDL company, Poland
12 lanes, 1 790 p.p.

year of execution 2010

FARMINA company, Serbia 32 lanes, 1 224 p.p.

www.stamh.com

ALPIN 57 company, Romania 45 lanes, 1 485 p.p.

year of execution 2015

PRESTIGE 96 company, Bulgaria 58 lanes, 2 320 p.p.

BON company, Bulgaria 14 lanes, 420 p.p.

GOTMAR company, Bulgaria **25 lanes**, **2 817 p.p.** 