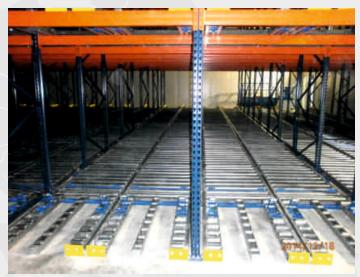

# SOME OF EXECUTED PROJECTS FROM 2009 TILL NOW

PEKABESKO company, Macedonia
21 lanes, 890 p.p.

STRAUSS company, Russia 63 lanes, 2 909 p.p.

EXPRESS LOGISTIC company, Bulgaria
12 lanes, 1887 p.p.

year of execution 2014

www.stamh.com

LIDL company, Poland
12 lanes, 1 790 p.p.

year of execution 2010

FARMINA company, Serbia 32 lanes, 1 224 p.p.

www.stamh.com

ALPIN 57 company, Romania 45 lanes, 1 485 p.p.

year of execution 2015

PRESTIGE 96 company, Bulgaria 58 lanes, 2 320 p.p.

BON company, Bulgaria 14 lanes, 420 p.p.

GOTMAR company, Bulgaria **25 lanes**, **2 817 p.p.** 