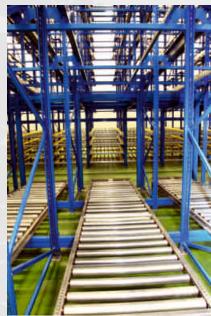

# SOME OF EXECUTED PROJECTS FROM 2009 TILL NOW

PEKABESKO company, Macedonia
21 lanes, 890 p.p.

STRAUSS company, Russia 63 lanes, 2 909 p.p.

EXPRESS LOGISTIC company, Bulgaria
12 lanes, 1887 p.p.

year of execution 2014

www.stamh.com

LIDL company, Poland
12 lanes, 1 790 p.p.

year of execution 2010

FARMINA company, Serbia 32 lanes, 1 224 p.p.

www.stamh.com

ALPIN 57 company, Romania 45 lanes, 1 485 p.p.

year of execution 2015

PRESTIGE 96 company, Bulgaria 58 lanes, 2 320 p.p.

BON company, Bulgaria 14 lanes, 420 p.p.

GOTMAR company, Bulgaria **25 lanes**, **2 817 p.p.** 