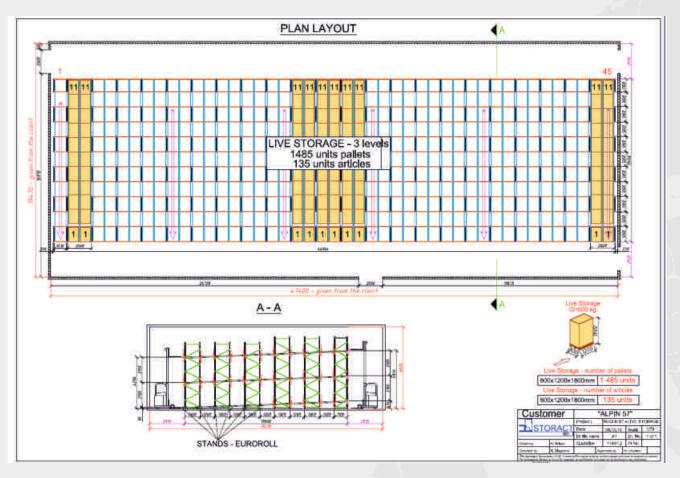

www.stamh.com

LIDL company, Poland
12 lanes, 1 790 p.p.

year of execution 2010

FARMINA company, Serbia 32 lanes, 1 224 p.p.

www.stamh.com

ALPIN 57 company, Romania 45 lanes, 1 485 p.p.

year of execution 2015