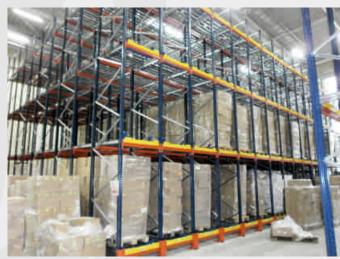

PRESTIGE 96 company, Bulgaria 58 lanes, 2 320 p.p.

BON company, Bulgaria 14 lanes, 420 p.p.

GOTMAR company, Bulgaria **25 lanes**, **2 817 p.p.** 