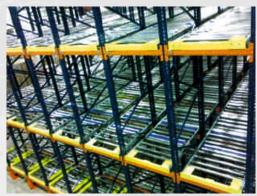

# SOME OF EXECUTED PROJECTS FROM 2009 TILL NOW

PEKABESKO company, Macedonia
21 lanes, 890 p.p.

STRAUSS company, Russia 63 lanes, 2 909 p.p.

EXPRESS LOGISTIC company, Bulgaria
12 lanes, 1887 p.p.

year of execution 2014