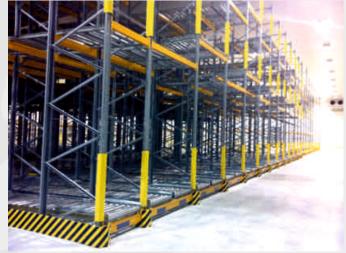

# SOME OF EXECUTED PROJECTS FROM 2009 TILL NOW

PEKABESKO company, Macedonia
21 lanes, 890 p.p.

STRAUSS company, Russia 63 lanes, 2 909 p.p.

EXPRESS LOGISTIC company, Bulgaria
12 lanes, 1887 p.p.

year of execution 2014

www.stamh.com

LIDL company, Poland
12 lanes, 1 790 p.p.

year of execution 2010

FARMINA company, Serbia 32 lanes, 1 224 p.p.

www.stamh.com

ALPIN 57 company, Romania 45 lanes, 1 485 p.p.

year of execution 2015

PRESTIGE 96 company, Bulgaria 58 lanes, 2 320 p.p.

BON company, Bulgaria 14 lanes, 420 p.p.

GOTMAR company, Bulgaria **25 lanes**, **2 817 p.p.** 