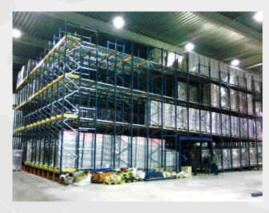

# SOME OF EXECUTED PROJECTS FROM 2009 TILL NOW

PEKABESKO company, Macedonia
21 lanes, 890 p.p.

STRAUSS company, Russia 63 lanes, 2 909 p.p.

EXPRESS LOGISTIC company, Bulgaria
12 lanes, 1887 p.p.

year of execution 2014