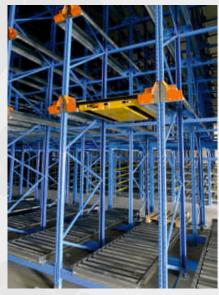

# SOME OF EXECUTED PROJECTS FROM 2009 TILL NOW

PEKABESKO company, Macedonia
21 lanes, 890 p.p.

STRAUSS company, Russia 63 lanes, 2 909 p.p.

EXPRESS LOGISTIC company, Bulgaria
12 lanes, 1887 p.p.

year of execution 2014

www.stamh.com

LIDL company, Poland
12 lanes, 1 790 p.p.

year of execution 2010

FARMINA company, Serbia 32 lanes, 1 224 p.p.

www.stamh.com

ALPIN 57 company, Romania 45 lanes, 1 485 p.p.

year of execution 2015

PRESTIGE 96 company, Bulgaria 58 lanes, 2 320 p.p.

BON company, Bulgaria 14 lanes, 420 p.p.

GOTMAR company, Bulgaria **25 lanes**, **2 817 p.p.** 