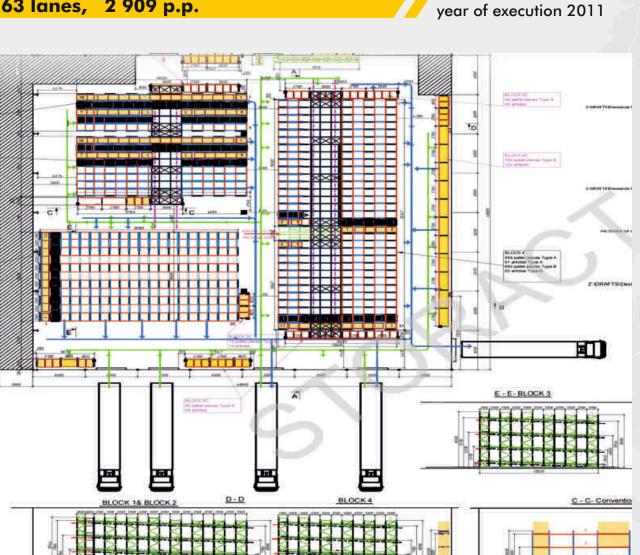

# SOME OF EXECUTED PROJECTS FROM 2009 TILL NOW

PEKABESKO company, Macedonia
21 lanes, 890 p.p.

STRAUSS company, Russia 63 lanes, 2 909 p.p.

EXPRESS LOGISTIC company, Bulgaria
12 lanes, 1887 p.p.

year of execution 2014