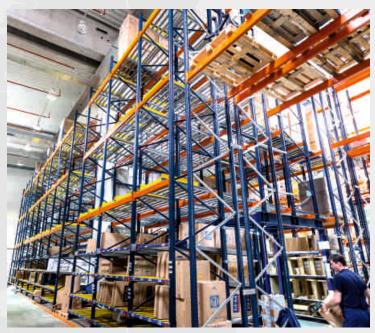

PRESTIGE 96 company, Bulgaria 58 lanes, 2 320 p.p.

BON company, Bulgaria 14 lanes, 420 p.p.

GOTMAR company, Bulgaria **25 lanes**, **2 817 p.p.** 