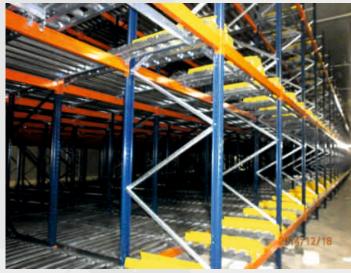

# SOME OF EXECUTED PROJECTS FROM 2009 TILL NOW

PEKABESKO company, Macedonia
21 lanes, 890 p.p.

STRAUSS company, Russia 63 lanes, 2 909 p.p.

EXPRESS LOGISTIC company, Bulgaria
12 lanes, 1887 p.p.

year of execution 2014

www.stamh.com

LIDL company, Poland
12 lanes, 1 790 p.p.

year of execution 2010

FARMINA company, Serbia 32 lanes, 1 224 p.p.

www.stamh.com

ALPIN 57 company, Romania 45 lanes, 1 485 p.p.

year of execution 2015

PRESTIGE 96 company, Bulgaria 58 lanes, 2 320 p.p.

BON company, Bulgaria 14 lanes, 420 p.p.

GOTMAR company, Bulgaria **25 lanes**, **2 817 p.p.** 