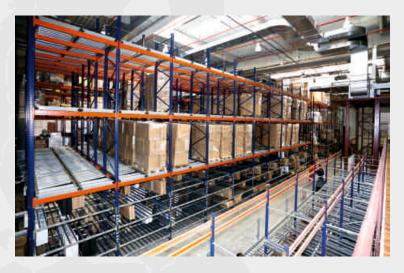

# SOME OF EXECUTED PROJECTS FROM 2009 TILL NOW

PEKABESKO company, Macedonia
21 lanes, 890 p.p.

STRAUSS company, Russia 63 lanes, 2 909 p.p.

EXPRESS LOGISTIC company, Bulgaria
12 lanes, 1887 p.p.

year of execution 2014