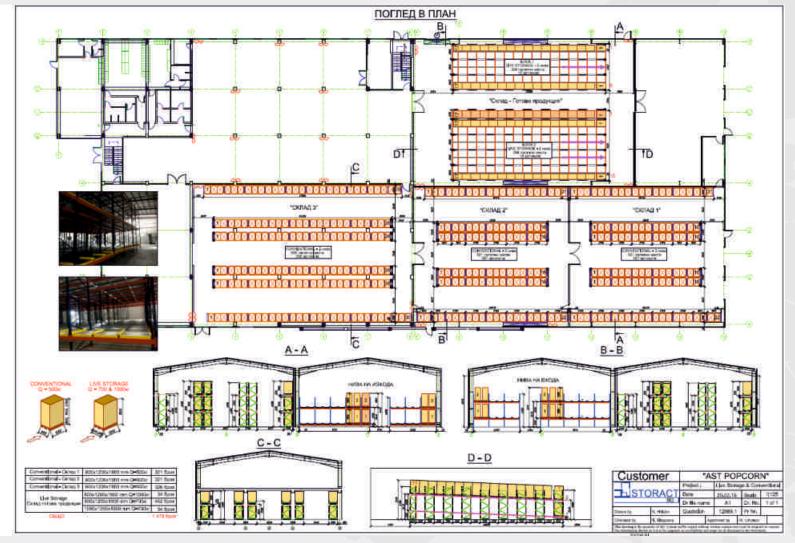

## PROJECTS TO BE EXECUTED IN 2016

AST POPCORN company, Bulgaria
21 lanes, 1 478 p.p.

to be executed 2016

A & D Commersial, Bulgaria -STAGE 2 16 lanes, 1 344 p.p.

to be executed 2016

OLYMPUS company, Bulgaria 6 lanes, 378 p.p.