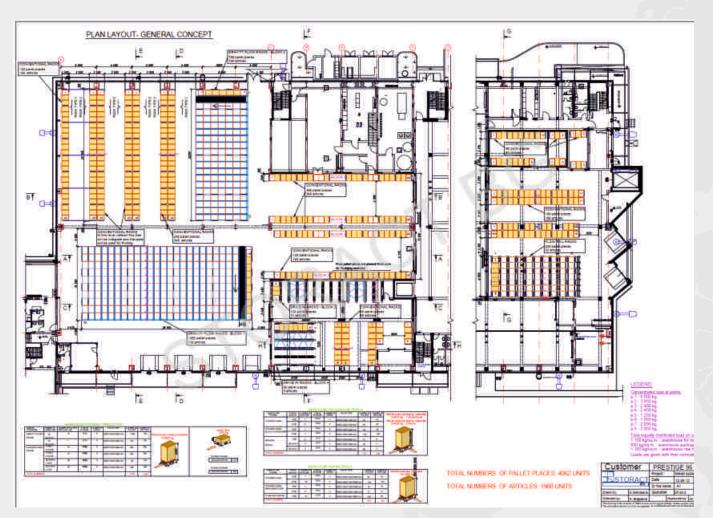

PRESTIGE 96 company, Bulgaria 58 lanes, 2 320 p.p.

BON company, Bulgaria 14 lanes, 420 p.p.

GOTMAR company, Bulgaria **25 lanes**, **2 817 p.p.** 