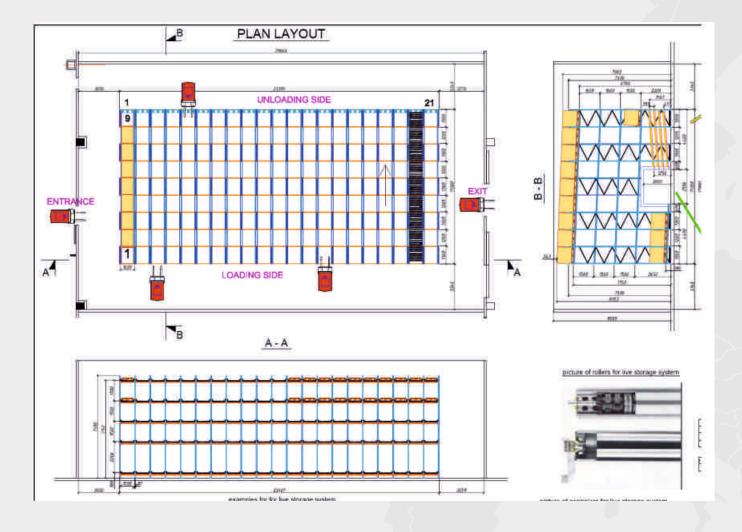

# SOME OF EXECUTED PROJECTS FROM 2009 TILL NOW

PEKABESKO company, Macedonia
21 lanes, 890 p.p.

STRAUSS company, Russia 63 lanes, 2 909 p.p.

EXPRESS LOGISTIC company, Bulgaria
12 lanes, 1887 p.p.

year of execution 2014

www.stamh.com

LIDL company, Poland
12 lanes, 1 790 p.p.

year of execution 2010

FARMINA company, Serbia 32 lanes, 1 224 p.p.

www.stamh.com

ALPIN 57 company, Romania 45 lanes, 1 485 p.p.

year of execution 2015

PRESTIGE 96 company, Bulgaria 58 lanes, 2 320 p.p.

BON company, Bulgaria 14 lanes, 420 p.p.

GOTMAR company, Bulgaria **25 lanes**, **2 817 p.p.** 