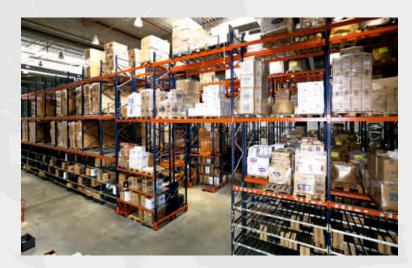

www.stamh.com

LIDL company, Poland
12 lanes, 1 790 p.p.

year of execution 2010

FARMINA company, Serbia 32 lanes, 1 224 p.p.

www.stamh.com

ALPIN 57 company, Romania 45 lanes, 1 485 p.p.

year of execution 2015