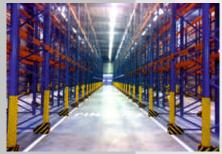

# SOME OF EXECUTED PROJECTS FROM 2009 TILL NOW

PEKABESKO company, Macedonia
21 lanes, 890 p.p.

STRAUSS company, Russia 63 lanes, 2 909 p.p.

EXPRESS LOGISTIC company, Bulgaria
12 lanes, 1887 p.p.

year of execution 2014

www.stamh.com

LIDL company, Poland
12 lanes, 1 790 p.p.

year of execution 2010

FARMINA company, Serbia 32 lanes, 1 224 p.p.

www.stamh.com

ALPIN 57 company, Romania 45 lanes, 1 485 p.p.

year of execution 2015

PRESTIGE 96 company, Bulgaria 58 lanes, 2 320 p.p.

BON company, Bulgaria 14 lanes, 420 p.p.

GOTMAR company, Bulgaria **25 lanes**, **2 817 p.p.** 