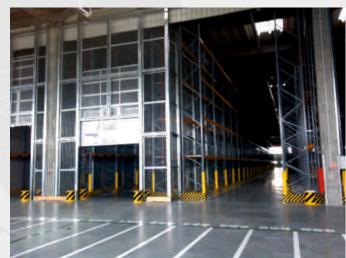

# SOME OF EXECUTED PROJECTS FROM 2009 TILL NOW

PEKABESKO company, Macedonia
21 lanes, 890 p.p.

STRAUSS company, Russia 63 lanes, 2 909 p.p.

EXPRESS LOGISTIC company, Bulgaria
12 lanes, 1887 p.p.

year of execution 2014

www.stamh.com

LIDL company, Poland
12 lanes, 1 790 p.p.

year of execution 2010

FARMINA company, Serbia 32 lanes, 1 224 p.p.

www.stamh.com

ALPIN 57 company, Romania 45 lanes, 1 485 p.p.

year of execution 2015

PRESTIGE 96 company, Bulgaria 58 lanes, 2 320 p.p.

BON company, Bulgaria 14 lanes, 420 p.p.

GOTMAR company, Bulgaria **25 lanes**, **2 817 p.p.** 