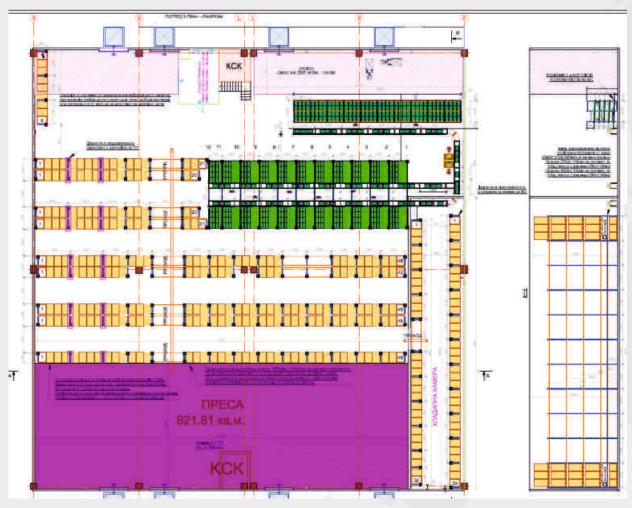

PRESTIGE 96 company, Bulgaria 58 lanes, 2 320 p.p.

BON company, Bulgaria 14 lanes, 420 p.p.

GOTMAR company, Bulgaria **25 lanes**, **2 817 p.p.** 