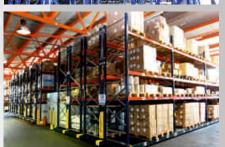

#### **LIVE STORAGE SYSTEM REFERENCES**

# SOME OF EXECUTED PROJECTS FROM 2009 TILL NOW

PEKABESKO company, Macedonia
21 lanes, 890 p.p.

STRAUSS company, Russia 63 lanes, 2 909 p.p.

EXPRESS LOGISTIC company, Bulgaria
12 lanes, 1887 p.p.

year of execution 2014

www.stamh.com

LIDL company, Poland
12 lanes, 1 790 p.p.

year of execution 2010

FARMINA company, Serbia 32 lanes, 1 224 p.p.

www.stamh.com

ALPIN 57 company, Romania 45 lanes, 1 485 p.p.

year of execution 2015

PRESTIGE 96 company, Bulgaria 58 lanes, 2 320 p.p.

BON company, Bulgaria 14 lanes, 420 p.p.

GOTMAR company, Bulgaria **25 lanes**, **2 817 p.p.** 