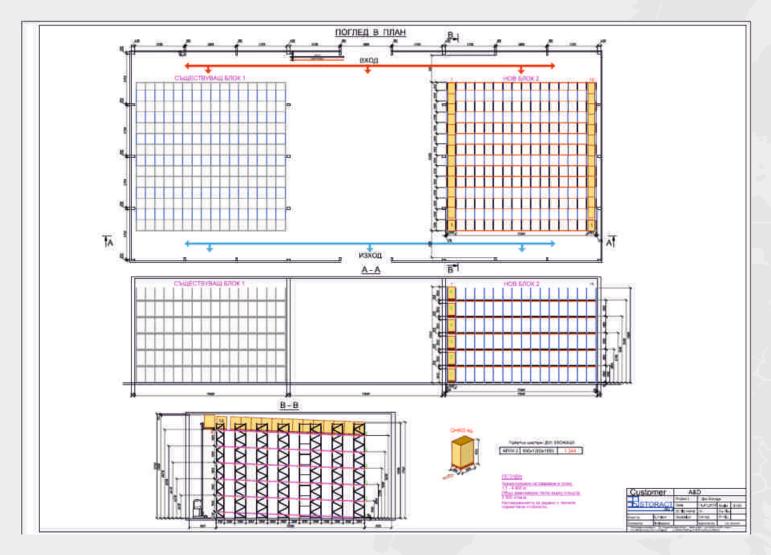

## PROJECTS TO BE EXECUTED IN 2016

AST POPCORN company, Bulgaria
21 lanes, 1 478 p.p.

to be executed 2016

A & D Commersial, Bulgaria -STAGE 2 16 lanes, 1 344 p.p.

to be executed 2016

OLYMPUS company, Bulgaria 6 lanes, 378 p.p.