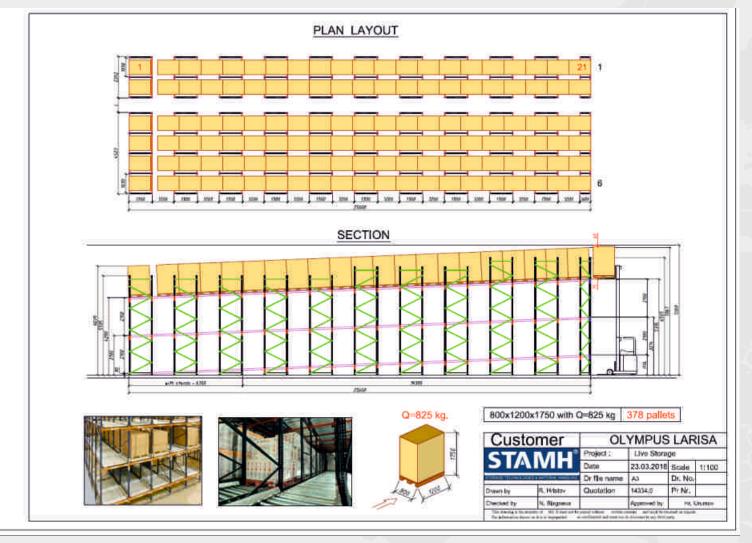

## PROJECTS TO BE EXECUTED IN 2016

AST POPCORN company, Bulgaria
21 lanes, 1 478 p.p.

to be executed 2016

A & D Commersial, Bulgaria -STAGE 2 16 lanes, 1 344 p.p.

to be executed 2016

OLYMPUS company, Bulgaria 6 lanes, 378 p.p.