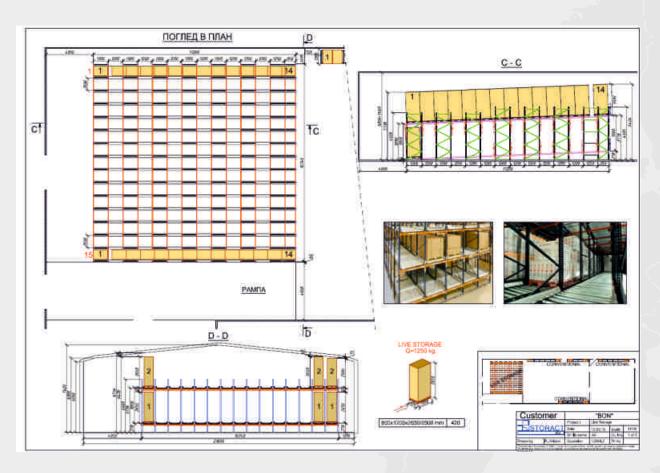

PRESTIGE 96 company, Bulgaria 58 lanes, 2 320 p.p.

BON company, Bulgaria 14 lanes, 420 p.p.

GOTMAR company, Bulgaria **25 lanes**, **2 817 p.p.** 