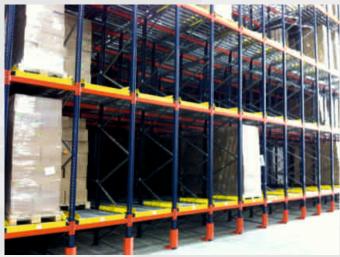

PRESTIGE 96 company, Bulgaria 58 lanes, 2 320 p.p.

BON company, Bulgaria 14 lanes, 420 p.p.

GOTMAR company, Bulgaria **25 lanes**, **2 817 p.p.** 