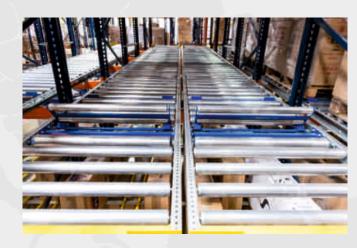

PRESTIGE 96 company, Bulgaria 58 lanes, 2 320 p.p.

BON company, Bulgaria 14 lanes, 420 p.p.

GOTMAR company, Bulgaria **25 lanes**, **2 817 p.p.** 