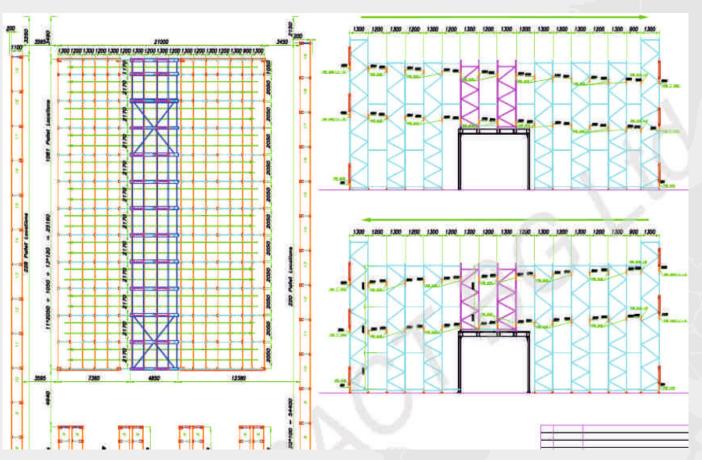

## PROJECTS TO BE EXECUTED IN 2016

AST POPCORN company, Bulgaria
21 lanes, 1 478 p.p.

to be executed 2016

A & D Commersial, Bulgaria -STAGE 2 16 lanes, 1 344 p.p.

to be executed 2016

OLYMPUS company, Bulgaria 6 lanes, 378 p.p.

to be executed 2016