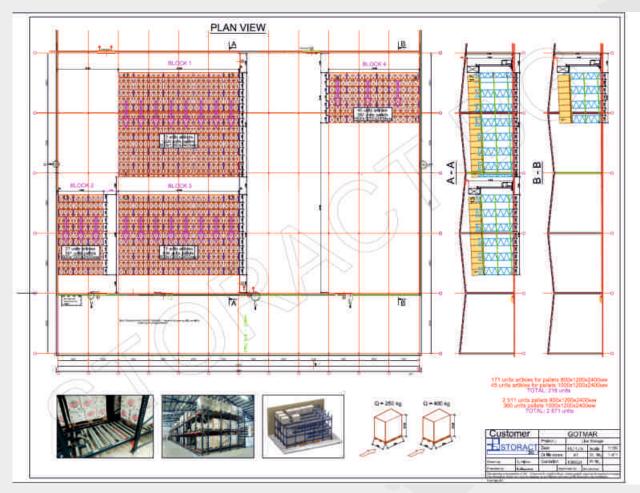

PRESTIGE 96 company, Bulgaria 58 lanes, 2 320 p.p.

BON company, Bulgaria 14 lanes, 420 p.p.

GOTMAR company, Bulgaria **25 lanes**, **2 817 p.p.** 