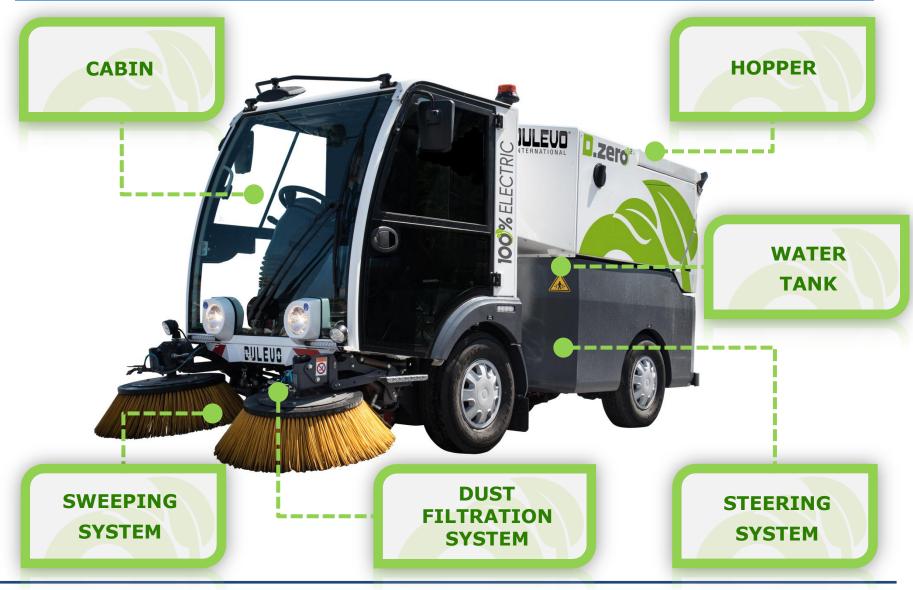

### Right-hand drive

Asymmetric cab

Adjustable wheel equipped with multifunction display