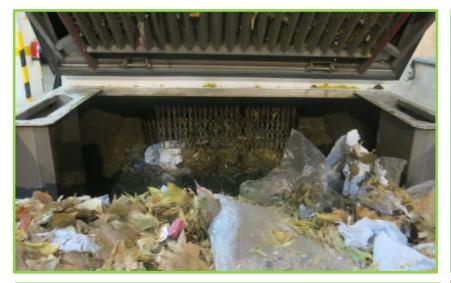

### **SWEEPING SYSTEM**

Suction turbine with adjustable flow situated in the lower part of the container

Noise reduction

Patented suction mouth

Collection of **voluminous** material reducing the **manual opening** of the flap and the operator's fatigue

#### **Chain Filter**

They block the passage of bulky material and prevent it from **clogging** in the filtration grid

Nozzles on the suction mouth and on the container's inlet

Filtration efficiency and reduced **clogging** of the hose