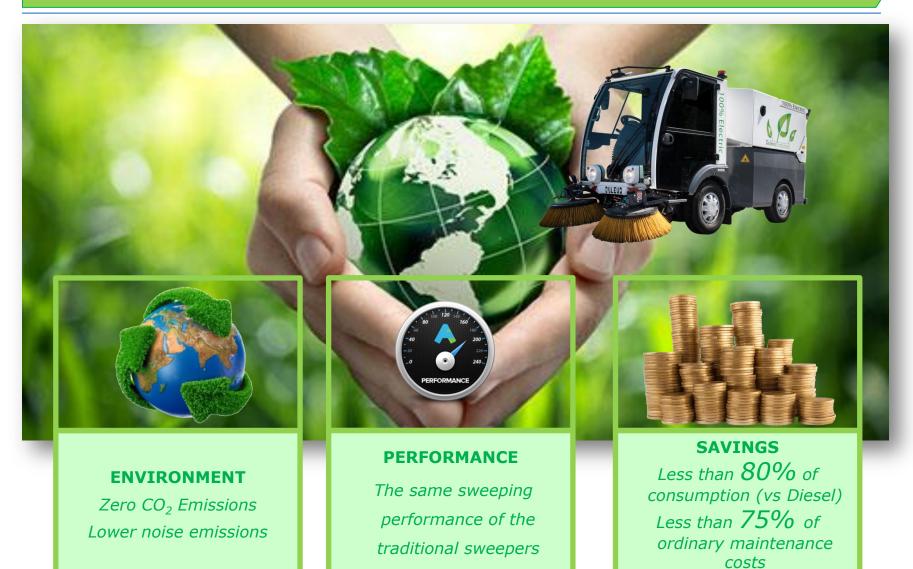

### **ENVIRONMENT:** Cleaning with no environmental impact

### Zero CO<sub>2</sub> Emissions:

The new electric sweeper guarantees a zero CO<sub>2</sub> emissions in line with the philosophy of a GREEN world.

### **Lower Noise Emissions:**

The new electric sweeper, thanks to its electric engine, guarantees a reduction in noise emissions.

The sound power is less than 10%

## PERFORMANCE

| Maximum cleaning performance | 25200 m²/h |
|------------------------------|------------|
| Maximum working speed        | 12 km/h    |
| Optimal working speed        | 4 ÷ 6 km/h |
| Cleaning performance         | 12600 m²/h |

## SAVING

\* Total Cost Of Ownership (TCO): Cost of the machine, fuel consumption or electricity and ordinary maintenance