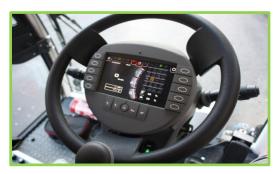

## CABIN

### Right-hand drive

Asymmetric cab

Adjustable wheel equipped with multifunction display

#### Operator's **comfort**

Electric adjustable mirrors Electric air-conditioning system

> Machine's **standard** equipment

Rear-view colour camera with vision in the cab

Improved **safety** during the unloading phase and sweeping phase

All the sweeping controls are positioned on the side armrest

Better **control** during the sweeping operations