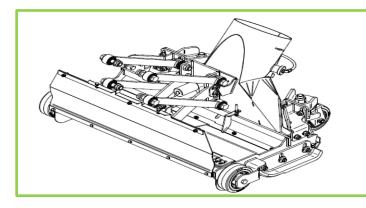

### **SWEEPING SYSTEM**

Suction turbine with adjustable flow situated in the lower part of the container

Noise reduction

Patented suction mouth

Collection of **voluminous** material reducing the **manual opening** of the flap and the operator's fatigue

Brush Opening Adjustable up to 3,2m

Increased **sweeping width** and cleaning performance