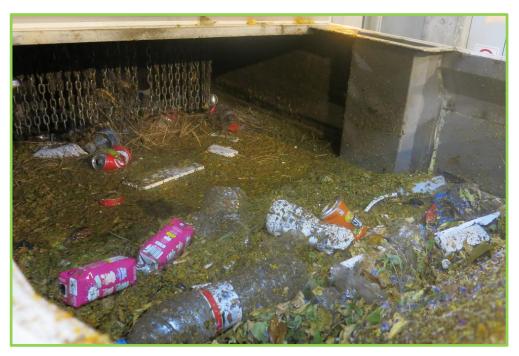

## HOPPER

| Stainless Steel | AISI 304 |
|-----------------|----------|
| Volume          | 2,1 m³   |
| Dumping height  | 1.450 mm |

#### **Higher productivity**

Lower transfer costs / dead times

Ability to unloading into a large capacity

container

**Container longevity** 