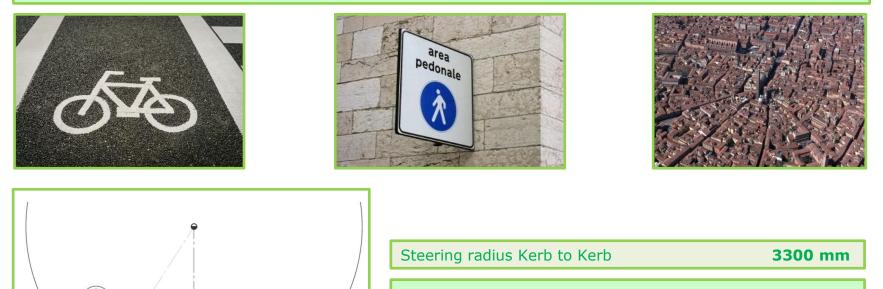

#### **CENTRAL JOINT**

The new electric model, thanks to its size and maneuverability, perfectly manages to work in city centers and in places with small spaces, such as bike paths and pedestrian areas. Being an articulated road sweeper, the steering, through the central joint of the two semi-chassis, makes it easy to drive for complex maneuvers.

Sweeping facilitated in roundabouts

Maneuverability