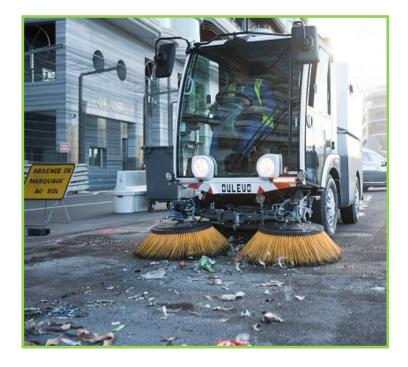

### **SWEEPING SYSTEM**

Suction turbine with adjustable flow situated in the lower part of the container

Noise reduction

Patented suction mouth

Collection of **voluminous** material reducing the **manual opening** of the flap and the operator's fatigue

Brush Opening Adjustable up to 3,2m

Increased **sweeping width** and cleaning performance