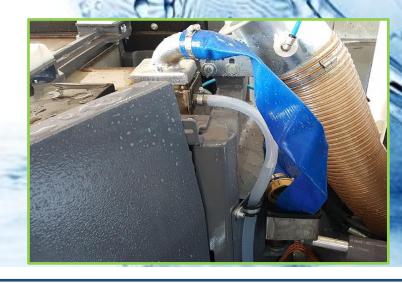

### WATER TANK

Water tank

Longevity - Stainless steel

Capacity of **237I** of clean water

Water Recirculation System

Increased capacity of **180** 

Standard Equipment