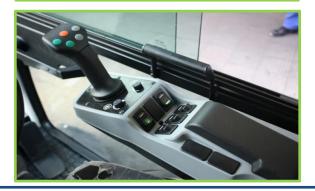

All the sweeping controls are positioned on the side armrest

Better **control** during the sweeping operations