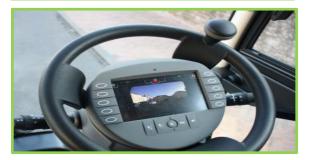

### Right-hand drive

Asymmetric cab

Adjustable wheel equipped with multifunction display