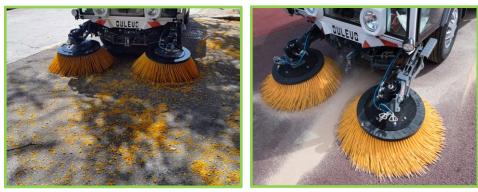

### **SWEEPING SYSTEM**

Suction turbine with adjustable flow situated in the lower part of the container

Noise reduction

Patented suction mouth

Collection of **voluminous** material reducing the **manual opening** of the flap and the operator's fatigue

Brush Opening Adjustable up to 3,2m

Increased **sweeping width** and cleaning performance