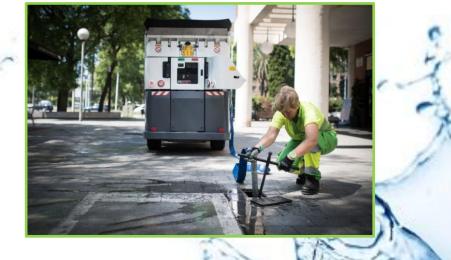

### WATER TANK

Water tank

Longevity - Stainless steel

Capacity of **237I** of clean water

Water Recirculation System

Increased capacity of **180** 

Standard Equipment