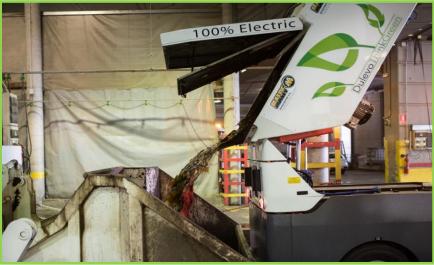

## HOPPER

| Stainless Steel | AISI 304 |
|-----------------|----------|
| Volume          | 2,1 m³   |
| Dumping height  | 1.450 mm |

#### **Higher productivity**

Lower transfer costs / dead times

Ability to unloading into a large capacity

container

**Container longevity** 