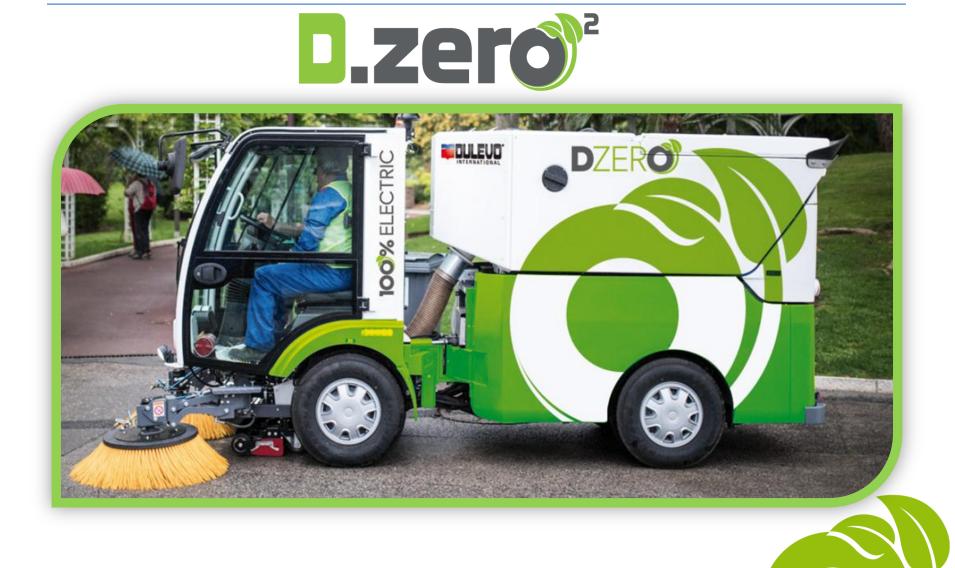

## STRENGTHS





### **ENVIRONMENT:** Cleaning with no environmental impact



### Zero CO<sub>2</sub> Emissions:

The new electric sweeper guarantees a zero CO<sub>2</sub> emissions in line with the philosophy of a GREEN world.

### **Lower Noise Emissions:**

The new electric sweeper, thanks to its electric engine, guarantees a reduction in noise emissions.

The sound power is less than 10%







## PERFORMANCE

| Maximum cleaning performance | 25200 m²/h |
|------------------------------|------------|
| Maximum working speed        | 12 km/h    |
| Optimal working speed        | 4 ÷ 6 km/h |
| Cleaning performance         | 12600 m²/h |









## SAVING



\* Total Cost Of Ownership (TCO): Cost of the machine, fuel consumption or electricity and ordinary maintenance





### **S