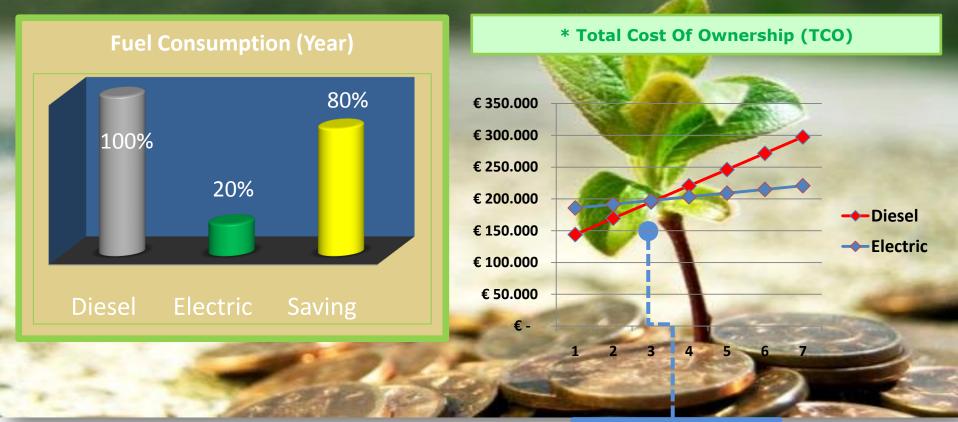

## SAVING

\* Total Cost Of Ownership (TCO): Cost of the machine, fuel consumption or electricity and ordinary maintenance