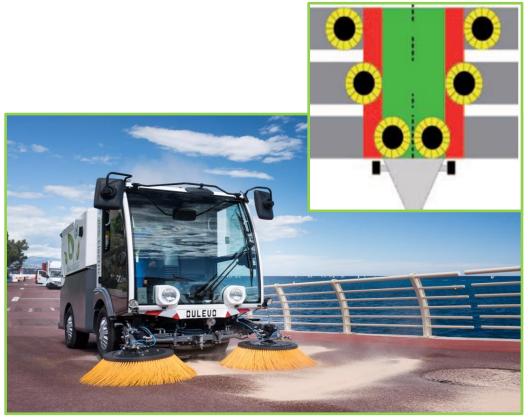

#### **CENTRAL JOINT**

The new electric model, thanks to its size and maneuverability, perfectly manages to work in city centers and in places with small spaces, such as bike paths and pedestrian areas. Being an articulated road sweeper, the steering, through the central joint of the two semi-chassis, makes it easy to drive for complex maneuvers.

Sweeping facilitated in roundabouts

Maneuverability