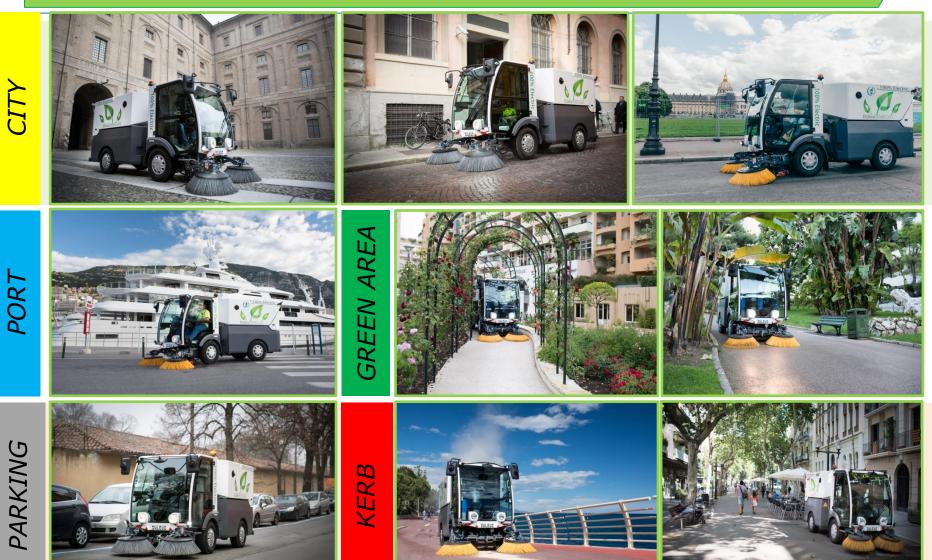

ion System

Increased capacity of **180** 

Standard Equipment





## HOPPER



| Stainless Steel | AISI 304 |
|-----------------|----------|
| Volume          | 2,1 m³   |
| Dumping height  | 1.450 mm |

#### **Higher productivity**

Lower transfer costs / dead times

Ability to unloading into a large capacity

container

**Container longevity** 







### MAINTENANCE

DULEVO TELEMATIC and remote battery monitoring system

#### **Instant** Service Diagnostics at the Service Point



#### AC asynchronous electric motors

#### **Maintenance free**





**Maintenance free** 





| Lithium batteries        |  |  |
|--------------------------|--|--|
| (LiFe PO4)               |  |  |
|                          |  |  |
| Up to <b>3000</b> charge |  |  |

cycles



### **DULEVO EVERYWHERE**





# **Design & Technology for a CLEANER world**