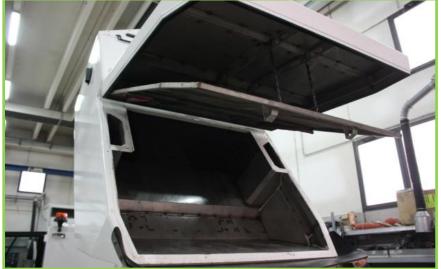

## HOPPER

| Stainless Steel | AISI 304 |
|-----------------|----------|
| Volume          | 2,1 m³   |
| Dumping height  | 1.450 mm |

#### **Higher productivity**

Lower transfer costs / dead times

Ability to unloading into a large capacity

container

**Container longevity** 