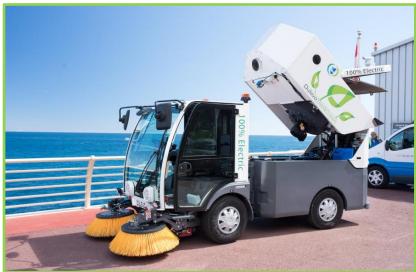

### Zero CO<sub>2</sub> Emissions:

The new electric sweeper guarantees a zero CO<sub>2</sub> emissions in line with the philosophy of a GREEN world.

### **Lower Noise Emissions:**

The new electric sweeper, thanks to its electric engine, guarantees a reduction in noise emissions.

The sound power is less than 10%